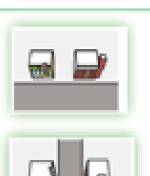

#### **Quick Check**

1. Which is the correct picture?

The hospital is next to the fire station.

Α.

В.