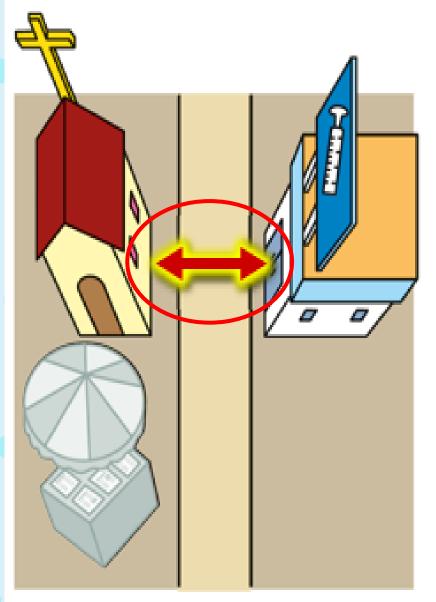

The convenient store is on your right.

The bakery is on your left.

The convenient store is on your right.

There is a church, a news-stand and a clinic.

Where?

The church is <u>next to</u> the news-stand.

The church is <u>opposite</u> the clinic.

The clinic is on the other side of the street.