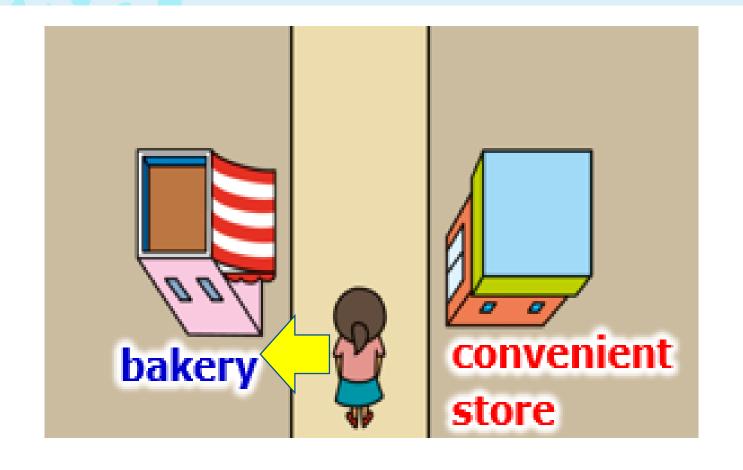

We can use <u>prepositions</u> to talk about where someone is.

Rita sits <u>next to</u> Tim.

Let's try to use prepositions to talk about places around town!

The bakery is on your left.

The bakery is on your left.