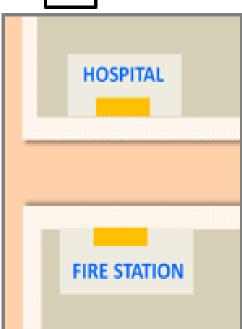

#### **Quick Check**

1. Which is the correct picture?

The hospital is next to the fire station.

Α.

В.