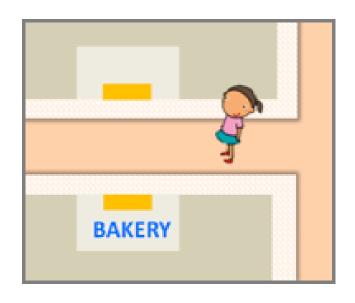

#### **Quick Check**

2. Which is the correct picture?

The bakery is on your left.

Α.

В.

We can use <u>prepositions</u> to talk about where someone is.

Rita sits <u>next to</u> Tim.

Let's try to use prepositions to talk about places around town!

The bakery is on your left.

The bakery is on your left.