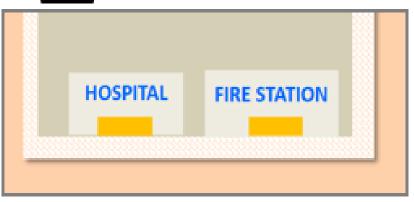

#### **Quick Check**

1. Which is the correct picture?

The hospital is next to the fire station.

Α.

В.