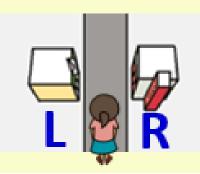

We can use <u>prepositions</u> to talk about where someone is.

Rita sits <u>next to</u> Tim.

Let's try to use prepositions to talk about places around town!

The bakery is on your left.

The bakery is on your left.

The convenient store is on your right.

The bakery is on your left.

The convenient store is on your right.

There is a church, a news-stand and a clinic.

Where?

The church is <u>next to</u> the news-stand.

The church is <u>opposite</u> the clinic.