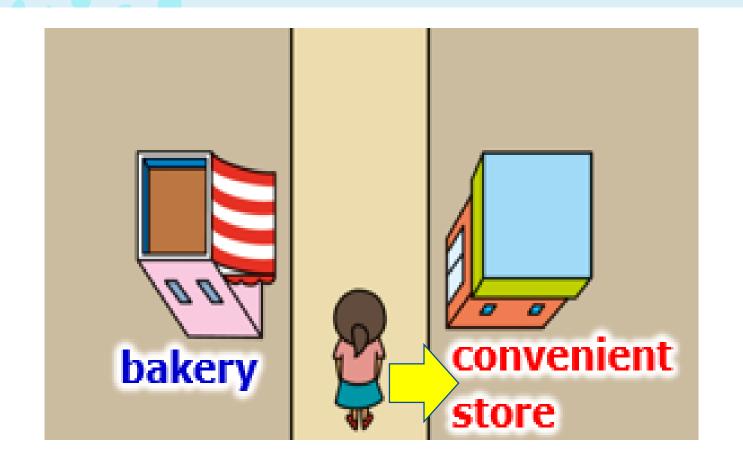

The convenient store is on your right.

The bakery is on your left.

The convenient store is on your right.

There is a church, a news-stand and a clinic.

Where?

The church is <u>next to</u> the news-stand.

The church is <u>opposite</u> the clinic.