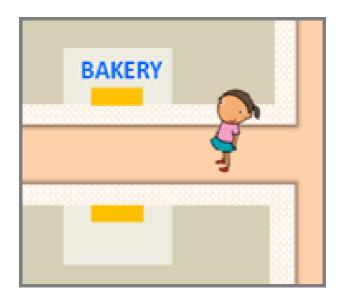

#### **Quick Check**

2. Which is the correct picture?

The bakery is on your left.

Α.

В.

We can use <u>prepositions</u> to talk about where someone is.

Rita sits <u>next to</u> Tim.

Let's try to use prepositions to talk about places around town!

The bakery is on your left.

The bakery is on your left.