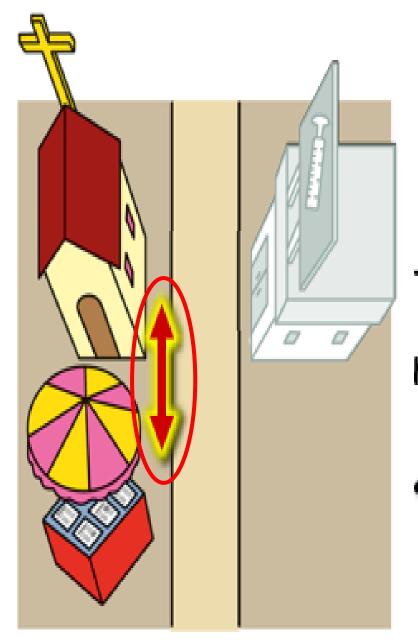

The convenient store is on your right.

The bakery is on your left.

The convenient store is on your right.

There is a church, a news-stand and a clinic.

Where?

The church is <u>next to</u> the news-stand.

The church is <u>opposite</u> the clinic.

The clinic is on the other side of the street.