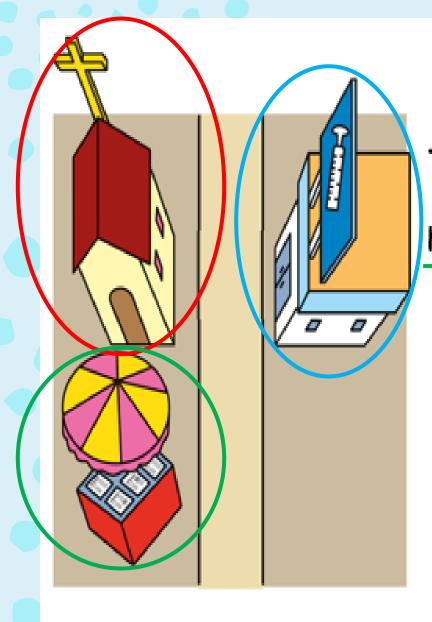

The convenient store is on your right.

The bakery is on your left.

The convenient store is on your right.

There is a church, a news-stand and a clinic.

Where?

The church is <u>next to</u> the news-stand.

The church is <u>opposite</u> the clinic.

The clinic is on the other side of the street.