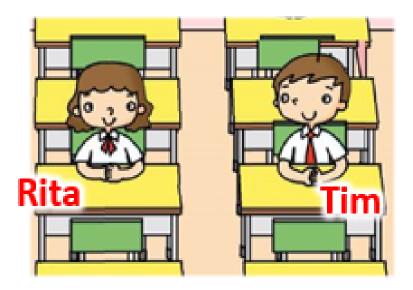

We can use <u>prepositions</u> to talk about where someone is.

Rita sits <u>next to</u> Tim.

Let's try to use prepositions to talk about places around town!

The bakery is on your left.

The bakery is on your left.