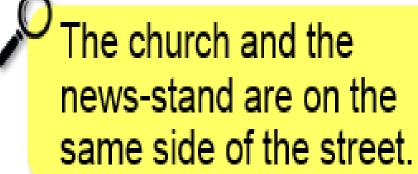

The convenient store is on your right.

The bakery is on your left.

The convenient store is on your right.

There is a church, a news-stand and a clinic.

Where?

The church is <u>next to</u> the news-stand.

The church is <u>opposite</u> the clinic.