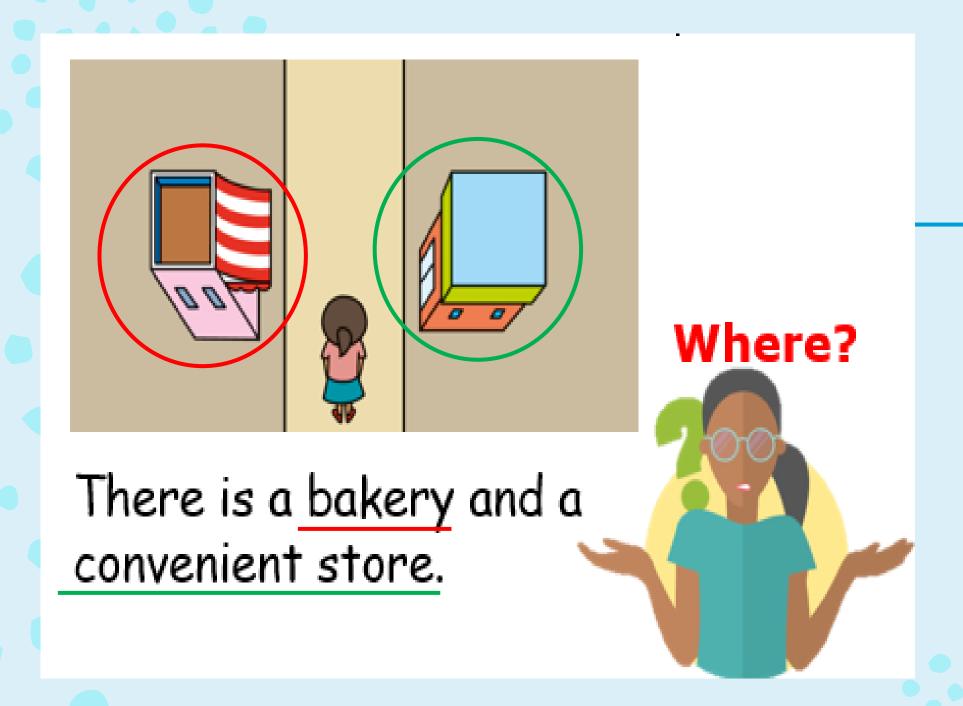

We can use <u>prepositions</u> to talk about where someone is.

Rita sits <u>next to</u> Tim.

Let's try to use prepositions to talk about places around town!

The bakery is on your left.

The bakery is on your left.

The convenient store is on your right.

The bakery is on your left.

The convenient store is on your right.

There is a church, a news-stand and a clinic.

Where?

The church is <u>next to</u> the news-stand.

The church is <u>opposite</u> the clinic.