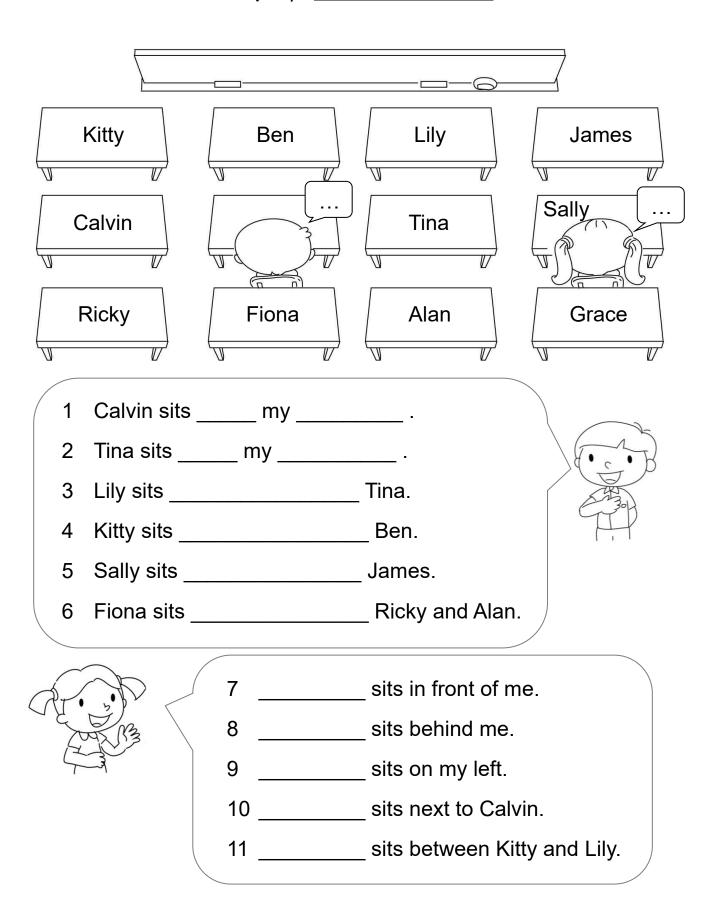

## A. What do Daniel and Sally say? Finish the sentences.

B. Sally's friend, **David**, wants to go to Sally's home but he is lost. He has to take the bus to Cindy's home. **Complete the conversation with the correct words**.