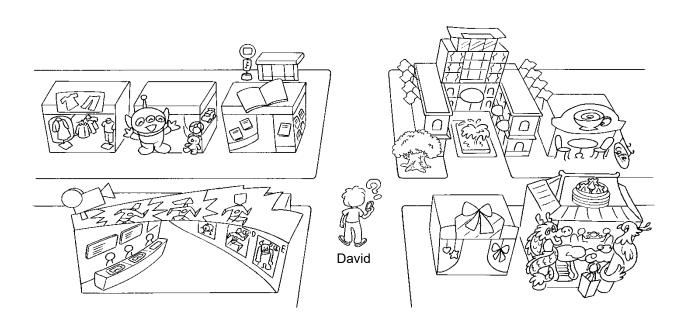

between next to in front of behind on my left on my right

Sally: David, where are you? Can you see a cafe?

David: I don't know. I can see a tree. It's e.g. in front of a hotel.

There is a café. It is **0**\_\_\_\_\_\_ the restaurant.

I can see a gift shop. It is on my 2 \_\_\_\_\_.

There is a restaurant. It is **9**\_\_\_\_\_ the gift shop.

There is a toy shop. It is **4**\_\_\_\_\_ the book shop and the clothes shop.

There is a big cinema on my left.

Sally : Hmm ... I know where you are.

There is a bus stop behind the book shop. Take the bus...