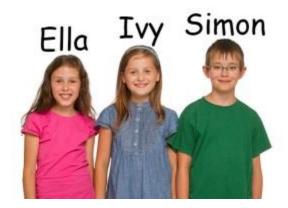

## 7. We are in the park. My mum is \_\_\_\_\_.

- O A. on my right
- O B. next to
- O C. on my left
- 8. Ivy is \_\_\_\_ Ella and Simon.

- O A. next to
- O B. behind
- O C. between