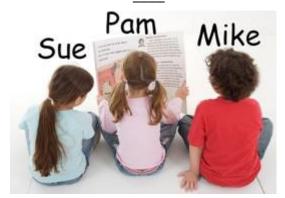

## Vocabulary1

Read and look. Choose the correct answer.

1. Gary is \_\_\_\_ Ada.

- O A. in front of
- O B. behind
- O C. between
- 2. The teddy bear is \_\_\_\_ the doll and the robot.

- O A. behind
- O B. between
- O C. in front of
- 3. I am Pam. Mike is \_\_\_\_\_.

- O A. on my left
- O B. on my right
- O C. behind

4. Wilson is \_\_\_\_ Ada.

- O A. next to
  O B. in front of
  O C. behind
- 5. Rose is \_\_\_ Peter.

  Rose Ann
  Peter Eva
- O A. in front of
  O B. behind
  O C. next to
- 6. The cat is \_\_\_\_ the dog.