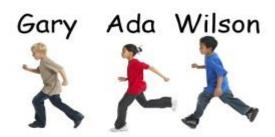

## Vocabulary1

Read and look. Choose the correct answer.

1. Gary is \_\_\_\_ Ada.

- O A. in front of
- O B. behind
- O C. between
- 2. The teddy bear is \_\_\_\_ the doll and the robot.

- O A. behind
- O B. between
- O C. in front of
- 3. I am Pam. Mike is \_\_\_\_\_.

- O A. on my left
- O B. on my right
- O C. behind

4. Wilson is \_\_\_\_ Ada.

- O A. next to
  O B. in front of
  O C. behind
- 5. Rose is \_\_\_ Peter.

  Rose Ann
  Peter Eva
- O A. in front of
  O B. behind
  O C. next to
- 6. The cat is \_\_\_\_ the dog.