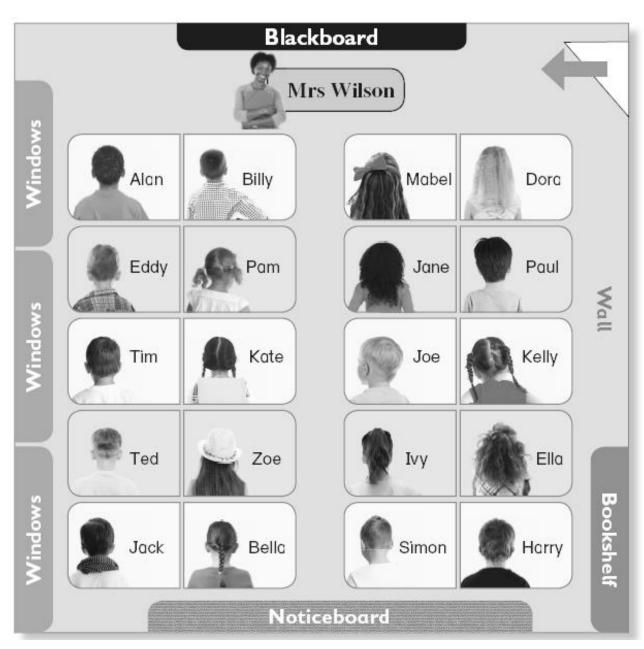

| Date: |  |  |  |
|-------|--|--|--|
|       |  |  |  |

Dad is asking the children where they sit. Look at the seating plan and finish what they say.

| Dad       | : | Where do you sit, Paul?                                                    |  |  |  |  |
|-----------|---|----------------------------------------------------------------------------|--|--|--|--|
| Paul      | : | I sit Jane.                                                                |  |  |  |  |
|           |   | sits in front of me.                                                       |  |  |  |  |
|           |   | sits <b>behind</b> me.                                                     |  |  |  |  |
| Dad       | • | Where do you sit, Kate?                                                    |  |  |  |  |
| Kate      | • | I sit Pam.                                                                 |  |  |  |  |
|           |   | I sit Zoe.                                                                 |  |  |  |  |
|           |   | sits on my left.                                                           |  |  |  |  |
|           |   | sits on my right.                                                          |  |  |  |  |
| Extension |   | here do you sit in your class? Write the names and circle the prect words. |  |  |  |  |
|           |   | I sit next to                                                              |  |  |  |  |
|           |   | sits on my left / right .                                                  |  |  |  |  |
| 4         |   | sits in front of / behind me.                                              |  |  |  |  |
|           |   |                                                                            |  |  |  |  |