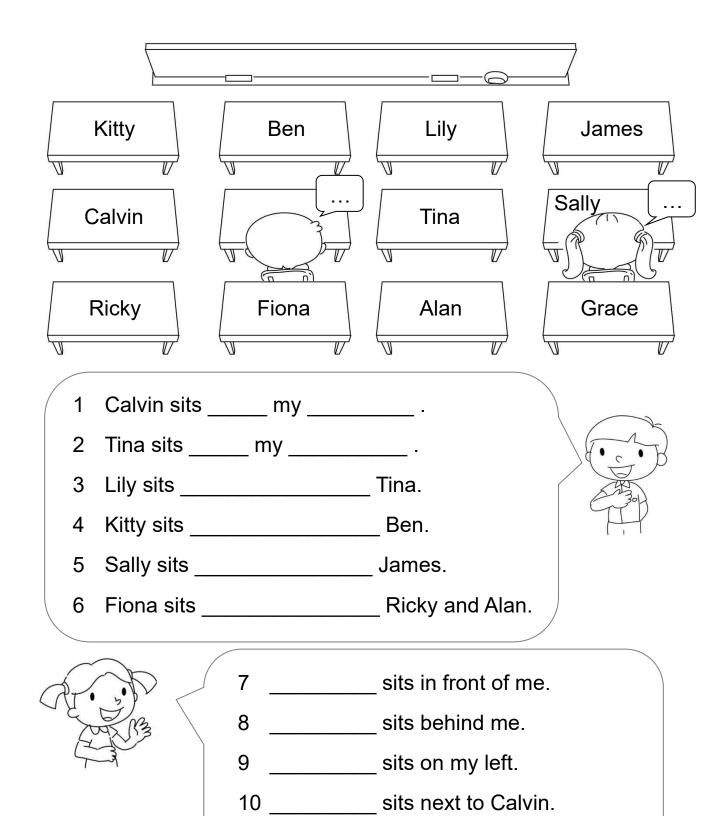

## A. What do Daniel and Sally say? Finish the sentences.

| 1 on left | 2 | on righ | ıt | 3 in f | ront of | f 4  | next to | 5    | behind |
|-----------|---|---------|----|--------|---------|------|---------|------|--------|
| 6 between | 7 | James   | 8  | Grace  | 9       | Tina | 10 Da   | niel | 11 Ben |

11 \_\_\_\_\_ sits between Kitty and Lily.

B. Sally's friend, David, wants to go to Sally's home but he is lost. He has to take the bus to Cindy's home. <u>Complete the conversation with the correct words.</u>