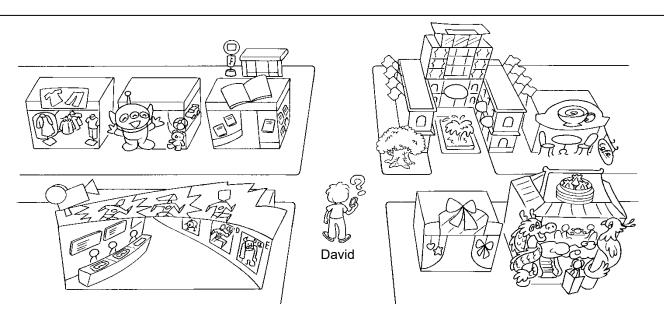

11 \_\_\_\_\_ sits between Kitty and Lily.

B. Sally's friend, David, wants to go to Sally's home but he is lost. He has to take the bus to Cindy's home. <u>Complete the conversation with the correct words.</u>

between next to in front of behind on my left on my right

Sally: David, where are you? Can you see a cafe?

David: I don't know. I can see a tree. It's e.g. in front of a hotel.

There is a café. It is **0**\_\_\_\_\_\_ the restaurant.

I can see a gift shop. It is on my 2 \_\_\_\_\_\_.

There is a restaurant. It is  $\Theta$ \_\_\_\_\_ the gift shop.

There is a toy shop. It is **4**\_\_\_\_\_ the book shop and the clothes shop.

There is a big cinema on my left.

Sally : Hmm ... I know where you are.

There is a bus stop behind the book shop. Take the bus...

1. behind 2.right 3. next to 4. between