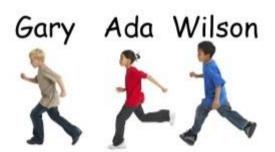

| 0 | A. on my left  |
|---|----------------|
| 0 | B. on my right |
| 0 | C. behind      |

4. Wilson is \_\_\_\_ Ada.

- O A. next to
- O B. in front of
- O C. behind
- 5. Rose is \_\_\_\_ Peter.

- O A. in front of
- O B. behind
- O C. next to
- 6. The cat is \_\_\_\_ the dog.