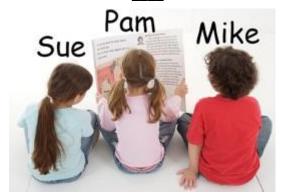

## Vocabulary1

Choose the correct answer.

1. Gary is \_\_\_\_ Ada.

- O A. in front of
  O B. behind
  O C. between
- 2. The teddy bear is \_\_\_\_ the doll and the robot.

- O A. behind
  O B. between
  O C. in front of
- 3. I am Pam. Mike is \_\_\_\_\_.

| 0 | A. on my left  |
|---|----------------|
| 0 | B. on my right |
| 0 | C. behind      |

4. Wilson is \_\_\_\_ Ada.

- O A. next to
- O B. in front of
- O C. behind
- 5. Rose is \_\_\_\_ Peter.

- O A. in front of
- O B. behind
- O C. next to
- 6. The cat is \_\_\_\_ the dog.