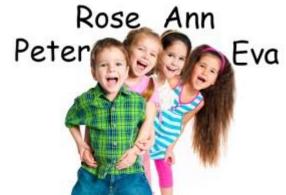

| 0 | A. on my left  |
|---|----------------|
| 0 | B. on my right |
| 0 | C. behind      |

4. Wilson is \_\_\_\_ Ada.

- O A. next to
- O B. in front of
- O C. behind
- 5. Rose is \_\_\_\_ Peter.

- O A. in front of
- O B. behind
- O C. next to
- 6. The cat is \_\_\_\_ the dog.