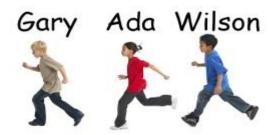

## Vocabulary1

Choose the correct answer.

1. Gary is \_\_\_\_ Ada.

- O A. in front of
  O B. behind
  O C. between
- 2. The teddy bear is \_\_\_\_ the doll and the robot.

- O A. behind
  O B. between
  O C. in front of
- 3. I am Pam. Mike is \_\_\_\_\_.