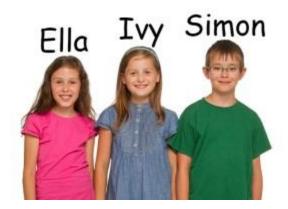

## 7. We are in the park. My mum is \_\_\_\_\_.

- O A. on my right
- O B. next to
- O C. on my left
- 8. Ivy is \_\_\_\_ Ella and Simon.

- O A. next to
- O B. behind
- O C. between