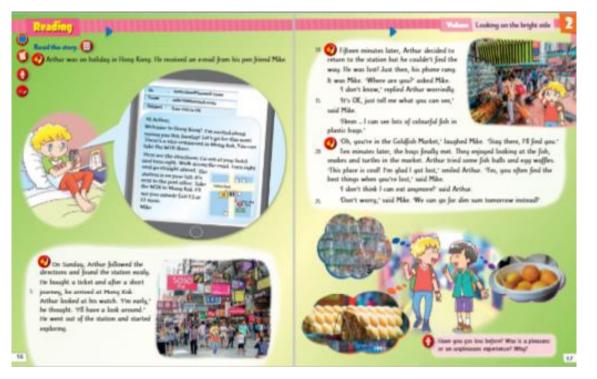

# 5. Reading Comprehension

#### 5a. Open your English Book 4B and turn to P. 16, 17.

### Read the passage.



### 5b. Finish Book P. 18



5c. Finish My Study Buddy (MSB) 4B P.19.

Finish the extra reading questions.



- A. Fish balls are more delicious than dim sum.
- **B.** Getting lost is not so bad.
- C. We must follow directions.
- **D.** Hong Kong is a cool place.
- Nhich of the following is true?
  - A. Arthur's hotel was in Mong Kok.
  - **B.** Arthur arrived at the station early.
  - **C.** Arthur planned to go to the Goldfish Market.
  - D. Mike and Arthur went for dim sum on Sunday.



## 5d. Reading worksheet (RWS)

Ben is reading some information. Blacken  $\bullet$  the circles next to the best answers for Q1-5 and fill in each blank with <u>ONE word</u> only for Q6.



- 1 What can't you eat in Galaxy Cafe?
  - OA. seafood
  - OB. pancakes
  - ○C. fruit tarts
  - $\bigcirc$ D. ic