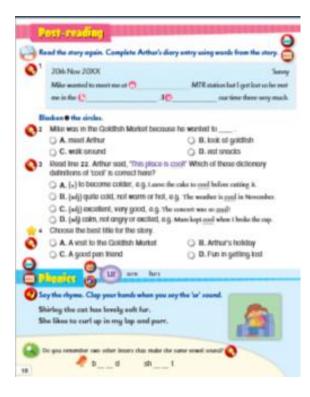

### 5b. Finish Book P. 18

5c. Finish My Study Buddy (MSB) 4B P.19.

Finish the extra reading questions.

- A. Fish balls are more delicious than dim sum.
- **B.** Getting lost is not so bad.
- C. We must follow directions.
- **D.** Hong Kong is a cool place.
- Nhich of the following is true?
  - A. Arthur's hotel was in Mong Kok.
  - **B.** Arthur arrived at the station early.
  - **C.** Arthur planned to go to the Goldfish Market.
  - D. Mike and Arthur went for dim sum on Sunday.