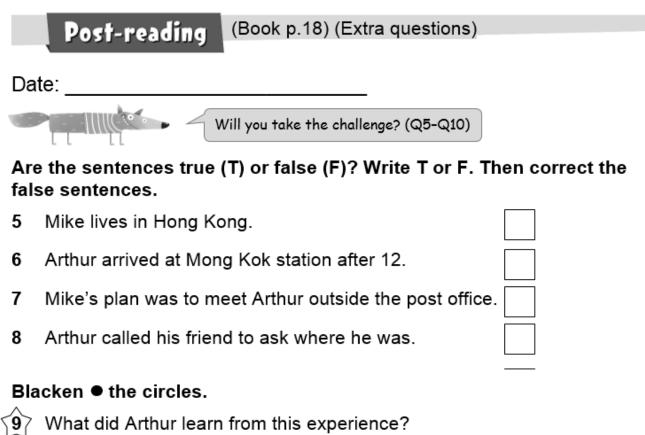

### 5b. Finish Book P. 18

5c. Finish My Study Buddy (MSB) 4B P.19.

Finish the extra reading questions.

- A. Fish balls are more delicious than dim sum.
- **B.** Getting lost is not so bad.
- C. We must follow directions.
- **D.** Hong Kong is a cool place.
- Nhich of the following is true?
  - A. Arthur's hotel was in Mong Kok.
  - **B.** Arthur arrived at the station early.
  - **C.** Arthur planned to go to the Goldfish Market.
  - D. Mike and Arthur went for dim sum on Sunday.