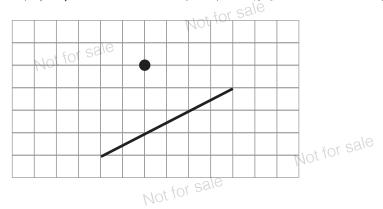

Not for sale

(c)

\_組 Not for sale

Not for sale

⑥ 圖中有一條直線,在圖上繪畫一條與它平行且穿過黑點的直線。

Not for sale

Not for sale

TSA ⑦ 沿着虛線畫出一組平行線。