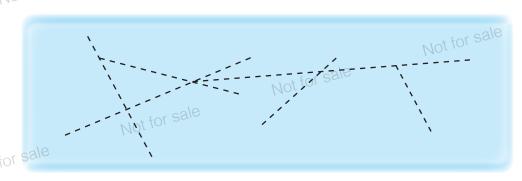

Not for sale

(c)

\_組 Not for sale

Not for sale

⑥ 圖中有一條直線,在圖上繪畫一條與它平行且穿過黑點的直線。

Not for sale

Not for sale

TSA ⑦ 沿着虛線畫出一組平行線。