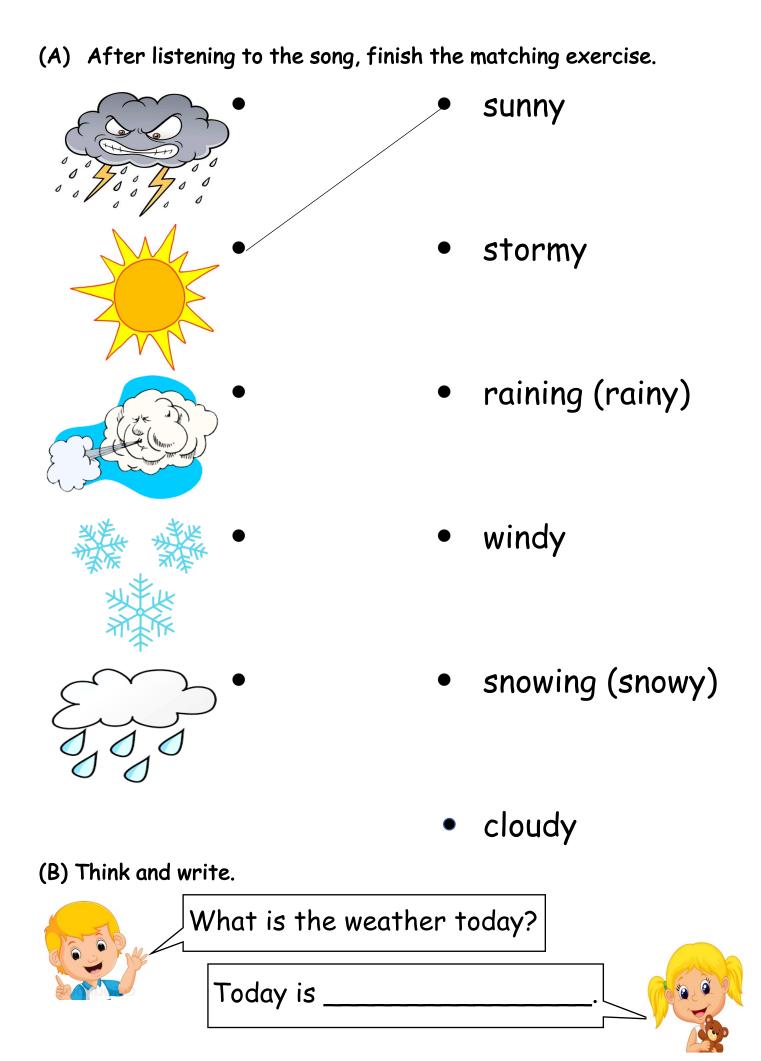

# Let's sing a song! How is the weather today?

How is the weather today? How is the weather today? (clap, clap, clap) It's raining! It's raining! I am wet today!

How is the weather today? How is the weather today? (clap, clap, clap) It's sunny! It's sunny! I am hot today!

How is the weather today? How is the weather today?

(clap, clap, clap) It's snowing! It's snowing! I am cold today!

How is the weather today? How is the weather today? (clap, clap, clap) It's windy! It's windy! My hair is a mess today!