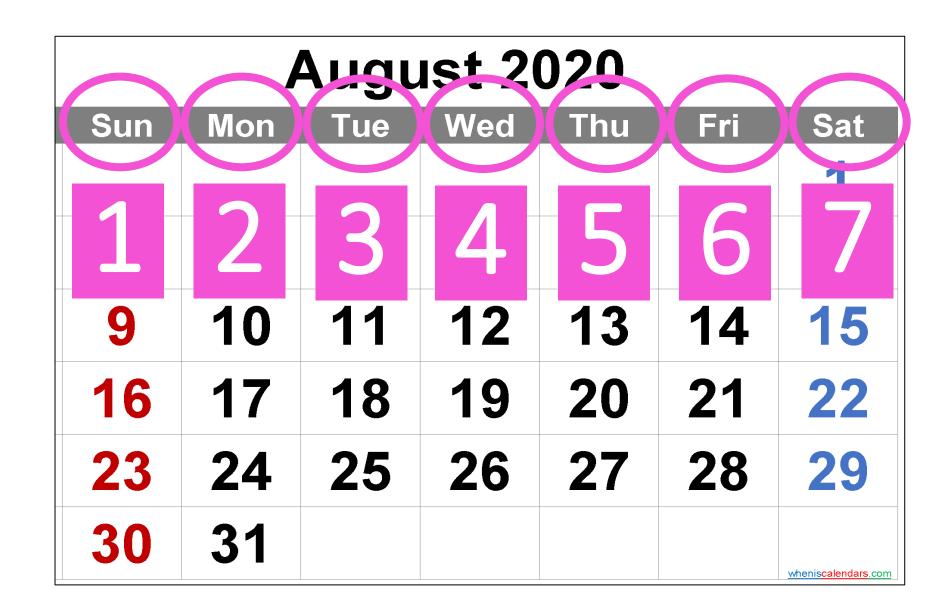

## We will sing another song!

It is about the 7 days of a week.

|     | August 2020 |     |     |     |     |                     |  |  |  |
|-----|-------------|-----|-----|-----|-----|---------------------|--|--|--|
| Sun | Mon         | Tue | Wed | Thu | Fri | Sat                 |  |  |  |
|     |             |     |     |     |     | 1                   |  |  |  |
| 2   | 3           | 4   | 5   | 6   | 7   | 8                   |  |  |  |
| 9   | 10          | 11  | 12  | 13  | 14  | 15                  |  |  |  |
| 16  | 17          | 18  | 19  | 20  | 21  | 22                  |  |  |  |
| 23  | 24          | 25  | 26  | 27  | 28  | 29                  |  |  |  |
| 30  | 31          |     |     |     |     | wheniscalendars.com |  |  |  |