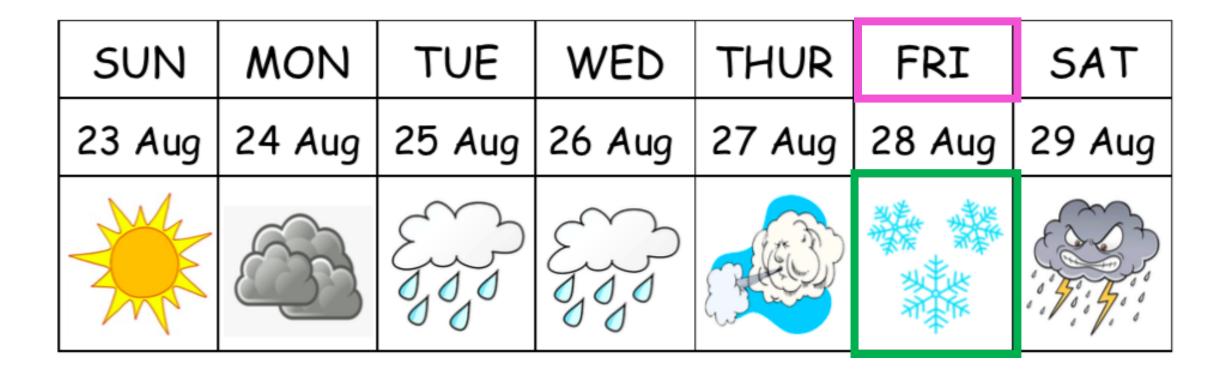

#### The weather of this week

| SUN    | MON           | TUE | WED    | THUR   | FRI    | SAT    |
|--------|---------------|-----|--------|--------|--------|--------|
| 23 Aug | 24 Aug 25 Aug |     | 26 Aug | 27 Aug | 28 Aug | 29 Aug |
| *      |               |     |        |        | ***    |        |

## 4. Thursday

is <u>windy</u>.

Friday

is snowy.

5.

6. <u>Saturday is stormy</u>