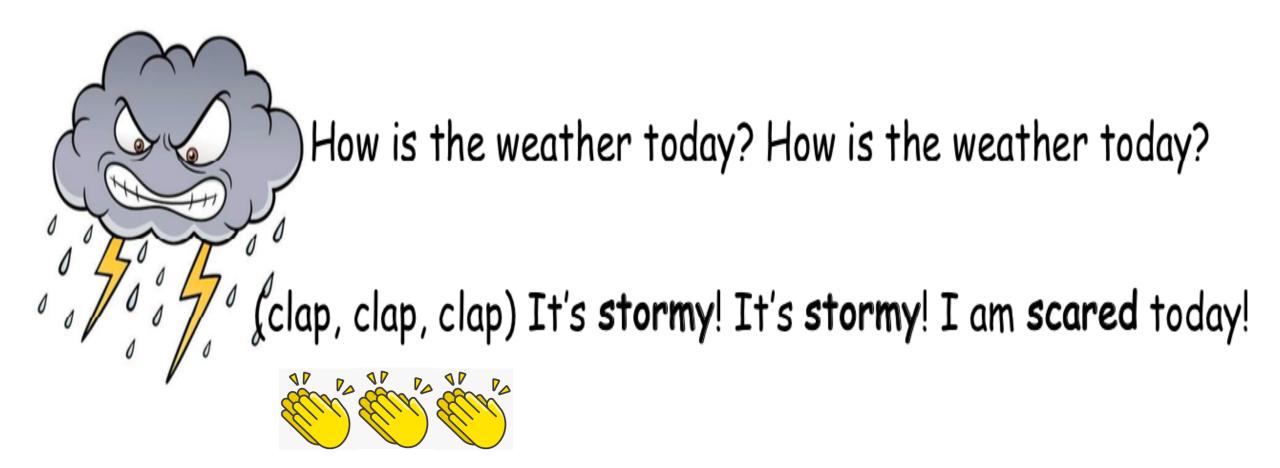

### How is the weather today?

How is the weather today? How is the weather today?

(clap, clap, clap) It's raining! It's raining! I am wet today!

How is the weather today? How is the weather today?

(clap, clap, clap) It's sunny! It's sunny! I am hot today!

(clap, clap, clap) I

How is the weather today? How is the weather today?

(clap, clap, clap) It's windy! It's windy! My hair is a mess today!