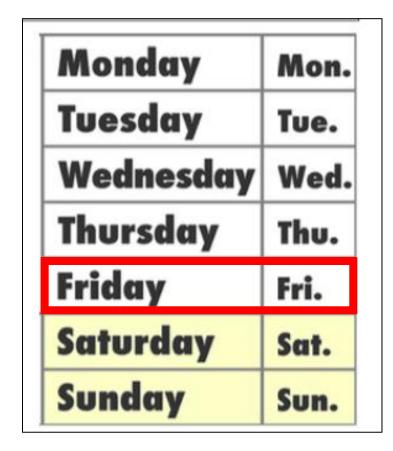

## Let's sing the song again!

| Monday    | Mon. |
|-----------|------|
| Tuesday   | Tue. |
| Wednesday | Wed. |
| Thursday  | Thu. |
| Friday    | Fri. |
| Saturday  | Sat. |
| Sunday    | Sun. |

| Monday    | Mon. |
|-----------|------|
| Tuesday   | Tue. |
| Wednesday | Wed. |
| Thursday  | Thu. |
| Friday    | Fri. |
| Saturday  | Sat. |
| Sunday    | Sun. |

Today is Tuesday.

Yesterday was \_

| Monday    | Mon. |
|-----------|------|
| Tuesday   | Tue. |
| Wednesday | Wed. |
| Thursday  | Thu. |
| Friday    | Fri. |
| Saturday  | Sat. |
| Sunday    | Sun. |