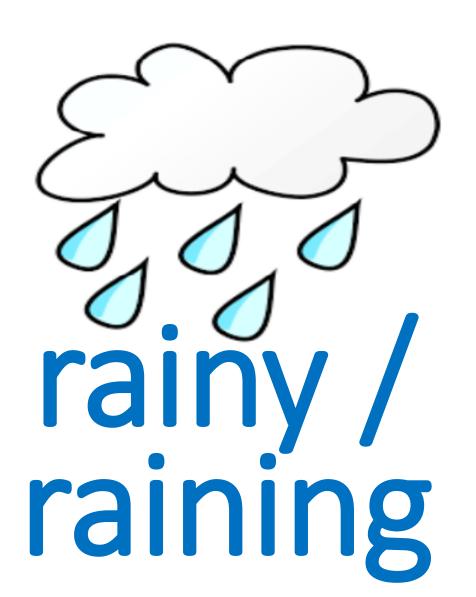

### How is the weather today?

How is the weather today? How is the weather today?

(clap, clap, clap) It's raining! It's raining! I am wet today!

How is the weather today? How is the weather today?

(clap, clap, clap) It's sunny! It's sunny! I am hot today!

#### Fill in the blanks!

days.

Write down how the weather is in different

e.g. Sunday is Sunny.

Monday is

cloudy

2. Tuesday is <u>rainy raining</u>