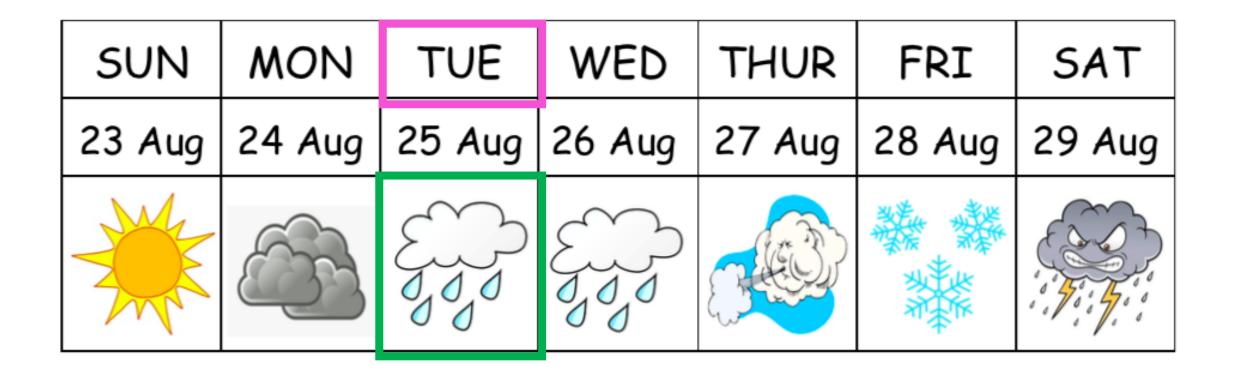

#### The weather of this week

| SUN    | MON           | TUE | WED    | THUR   | FRI    | SAT    |
|--------|---------------|-----|--------|--------|--------|--------|
| 23 Aug | 24 Aug 25 Aug |     | 26 Aug | 27 Aug | 28 Aug | 29 Aug |
| *      |               |     |        |        | ***    |        |

#### Fill in the blanks!

days.

Write down how the weather is in different

e.g. Sunday is Sunny.

Monday is

cloudy

2. Tuesday is <u>rainy raining</u>