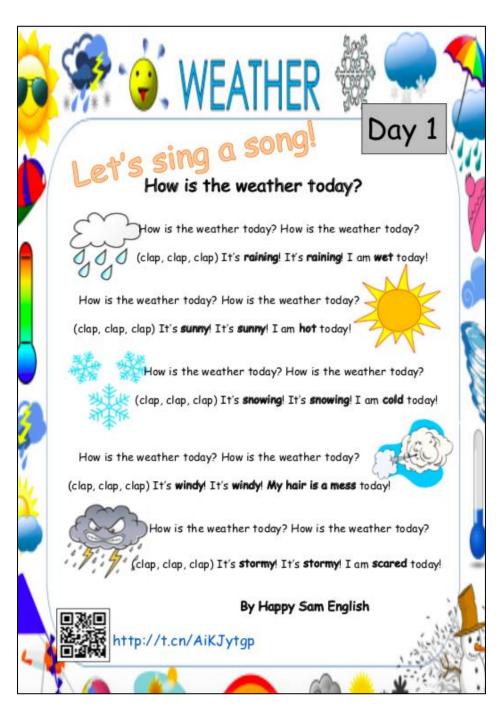

## Let's read the lyrics!

### How is the weather today?

How is the weather today? How is the weather today?

(clap, clap, clap) It's raining! It's raining! I am wet today!

How is the weather today? How is the weather today?

(clap, clap, clap) It's sunny! It's sunny! I am hot today!

(clap, clap, clap) I

How is the weather today? How is the weather today?

(clap, clap, clap) It's windy! It's windy! My hair is a mess today!