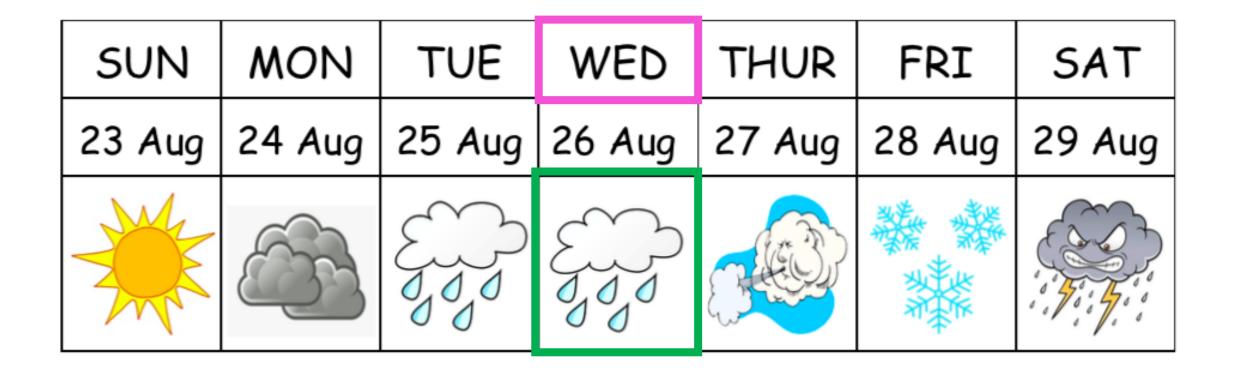

#### The weather of this week

| SUN    | MON           | TUE | WED    | THUR   | FRI    | SAT    |
|--------|---------------|-----|--------|--------|--------|--------|
| 23 Aug | 24 Aug 25 Aug |     | 26 Aug | 27 Aug | 28 Aug | 29 Aug |
| *      |               |     |        |        | ***    |        |

## 3.W <u>ednesday</u>

is <u>rainy</u>.