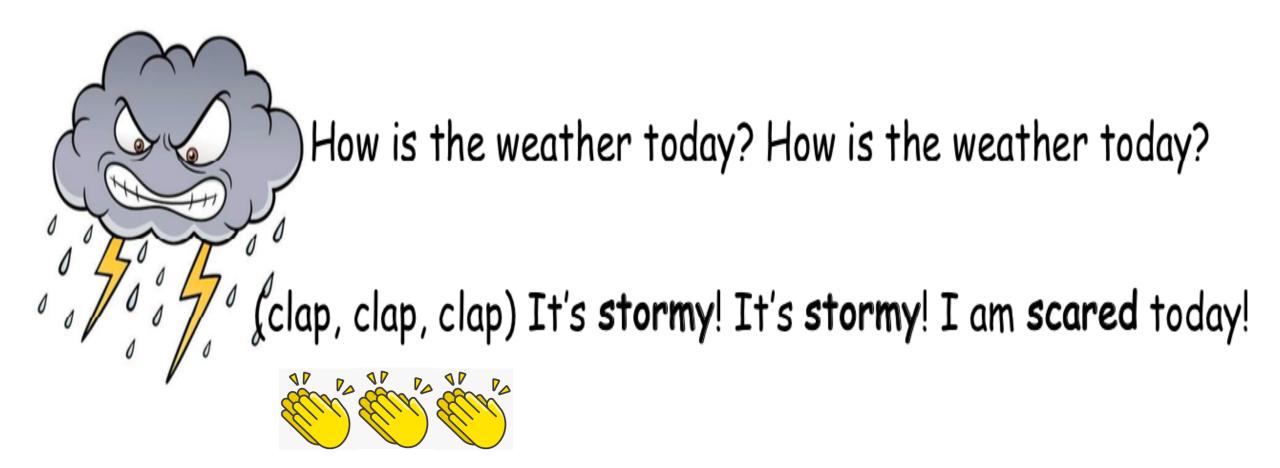

(clap, clap, clap) I

How is the weather today? How is the weather today?

(clap, clap, clap) It's windy! It's windy! My hair is a mess today!