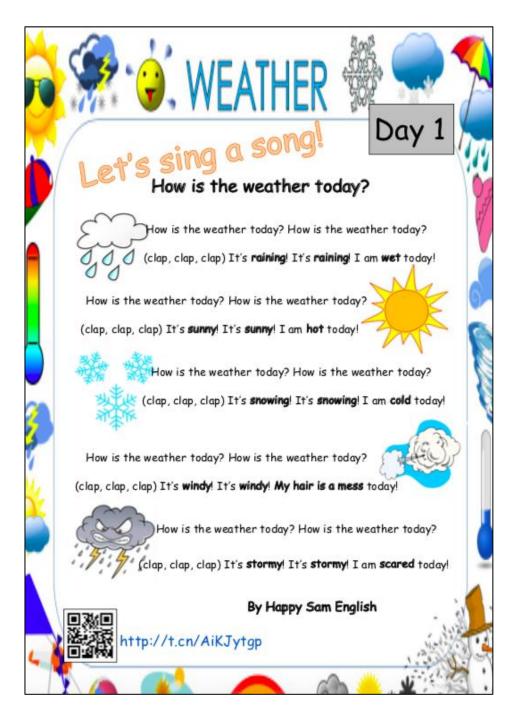

#### We will sing a song!

It is about weather.

hot

my hair is a mess

## Let's read the lyrics!

### How is the weather today?

How is the weather today? How is the weather today?

(clap, clap, clap) It's raining! It's raining! I am wet today!

How is the weather today? How is the weather today?

(clap, clap, clap) It's sunny! It's sunny! I am hot today!

(clap, clap, clap) I

How is the weather today? How is the weather today?

(clap, clap, clap) It's windy! It's windy! My hair is a mess today!

# Let's sing the song again!