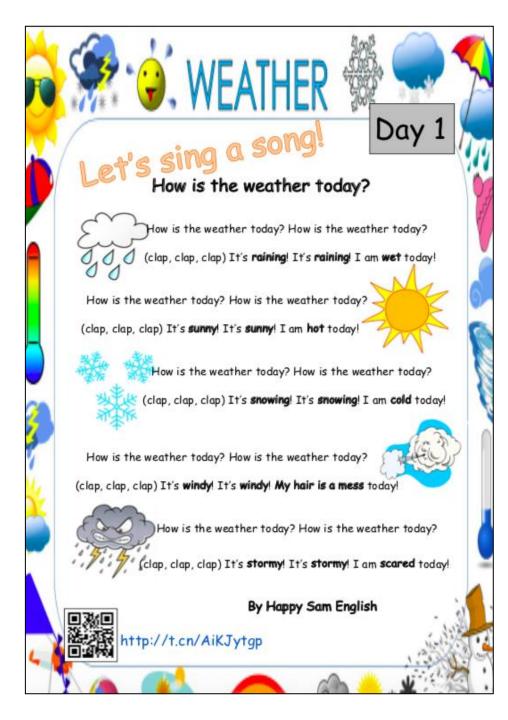

#### We will sing a song!

It is about weather.

hot

my hair is a mess

### How is the weather today?

How is the weather today? How is the weather today?

(clap, clap, clap) It's raining! It's raining! I am wet today!

How is the weather today? How is the weather today?

(clap, clap, clap) It's sunny! It's sunny! I am hot today!

(clap, clap, clap) I

How is the weather today? How is the weather today?

(clap, clap, clap) It's windy! It's windy! My hair is a mess today!