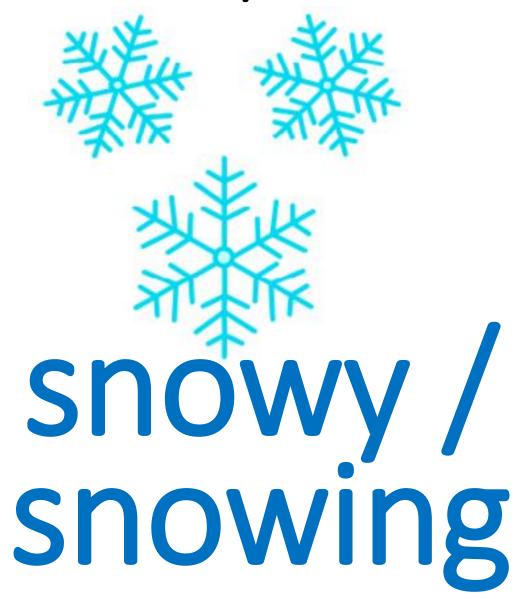

- (E) Think and write.
- e.g. Sunday is Sunny.
- Monday is \_\_\_\_\_\_\_\_\_.
- 2. Tuesday is \_\_\_\_\_\_.
- 3. W\_\_\_\_\_\_ is rainy.
- 4. T\_\_\_\_\_\_ is windy.
- 5. \_\_\_\_\_ is snowy.
- 6. \_\_\_\_\_\_.

## 4. Thursday

is <u>windy</u>.

Friday

is snowy.

5.

6. <u>Saturday is stormy</u>