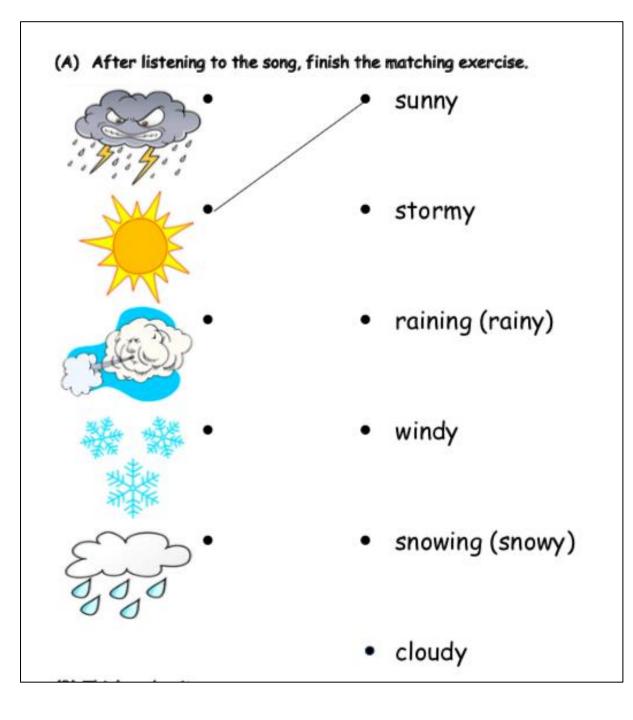

How is the weather today?

(clap, clap, clap) It's raining! It's raining! I am wet today!

How is the weather today? How is the weather today?

(clap, clap, clap) It's sunny! It's sunny! I am hot today!



(clap, clap, clap) I

How is the weather today? How is the weather today?

(clap, clap, clap) It's windy! It's windy! My hair is a mess today!









# Let's sing the song again!

### How is the weather today?

How is the weather today? How is the weather today?

(clap, clap, clap) It's raining! It's raining! I am wet today!

How is the weather today? How is the weather today?

(clap, clap, clap) It's sunny! It's sunny! I am hot today!



(clap, clap, clap) I

How is the weather today? How is the weather today?

(clap, clap, clap) It's windy! It's windy! My hair is a mess today!







#### Matching exercise!

Match the pictures
 with the wordings
 about weather.











## We will sing another song!

It is about the 7 days of a week.

|     | August 2020 |     |     |     |     |                     |  |  |  |
|-----|-------------|-----|-----|-----|-----|---------------------|--|--|--|
| Sun | Mon         | Tue | Wed | Thu | Fri | Sat                 |  |  |  |
|     |             |     |     |     |     | 1                   |  |  |  |
| 2   | 3           | 4   | 5   | 6   | 7   | 8                   |  |  |  |
| 9   | 10          | 11  | 12  | 13  | 14  | 15                  |  |  |  |
| 16  | 17          | 18  | 19  | 20  | 21  | 22                  |  |  |  |
| 23  | 24          | 25  | 26  | 27  | 28  | 29                  |  |  |  |
| 30  | 31          |