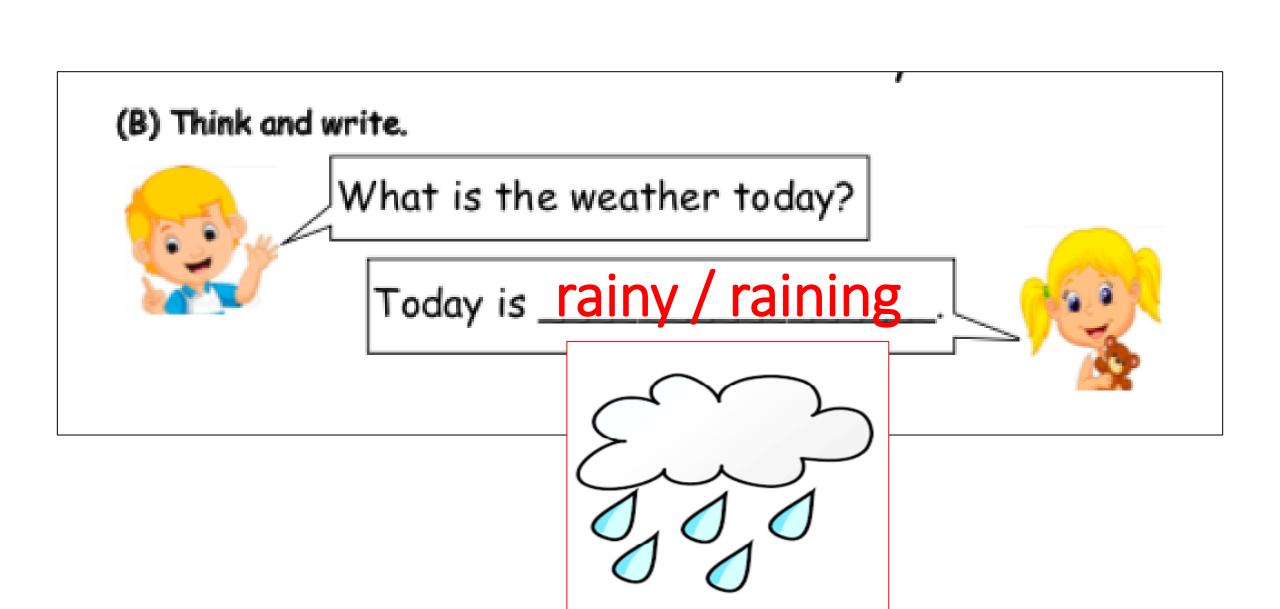

#### (D) Think and write.

|     | -   | Augu | ıst 2 | 020 |     |     |
|-----|-----|------|-------|-----|-----|-----|
| Sun | Mon | Tue  | Wed   | Thu | Fri | Sat |
|     |     |      |       |     |     | 1   |
| 2   | 3   | 4    | 5     | 6   | 7   | 8   |
| 9   | 10  | 11   | 12    | 13  | 14  | 15  |
| 16  | 17  | 18   | 19    | 20  | 21  | 22  |
| 23  | 24  | (25) | 26    | 27  | 28  | 29  |
| 30  | 31  |      |       |     |     |     |

#### The weather of this week

| SUN    | MON           | TUE | WED    | THUR   | FRI    | SAT    |
|--------|---------------|-----|--------|--------|--------|--------|
| 23 Aug | 24 Aug 25 Aug |     | 26 Aug | 27 Aug | 28 Aug | 29 Aug |
| *      |               |     |        |        | ***    |        |