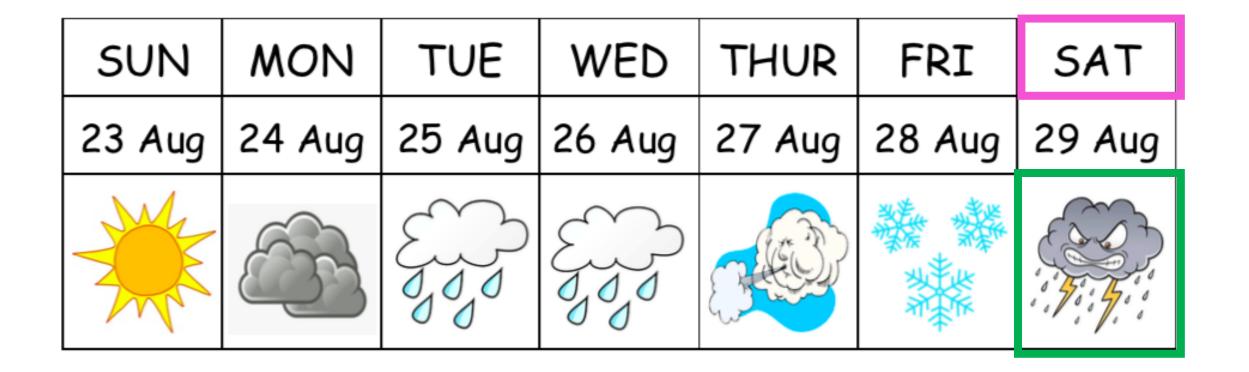

#### The weather of this week

| SUN    | MON           | TUE | WED    | THUR   | FRI    | SAT    |
|--------|---------------|-----|--------|--------|--------|--------|
| 23 Aug | 24 Aug 25 Aug |     | 26 Aug | 27 Aug | 28 Aug | 29 Aug |
| *      |               |     |        |        | ***    |        |

## 4. Thursday

is <u>windy</u>.

Friday

is snowy.

5.

6. <u>Saturday is stormy</u>