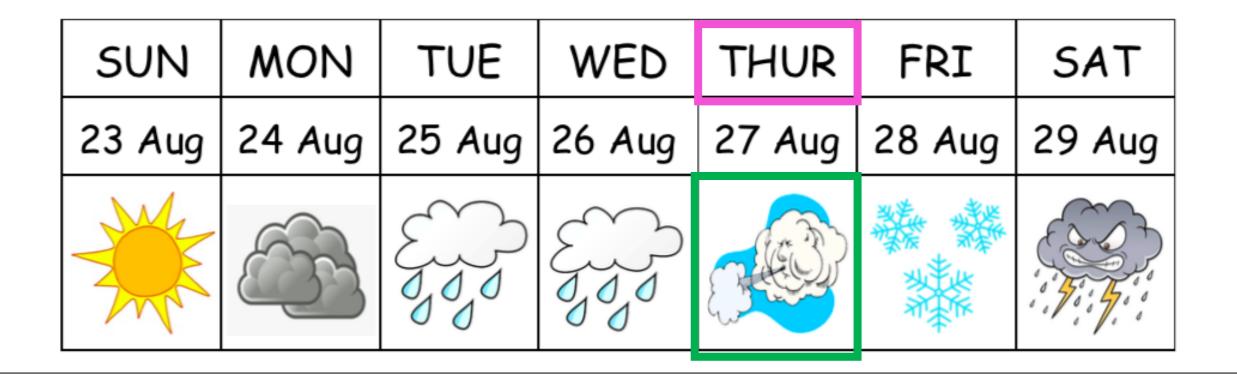

#### The weather of this week

| SUN    | MON           | TUE | WED    | THUR   | FRI    | SAT    |
|--------|---------------|-----|--------|--------|--------|--------|
| 23 Aug | 24 Aug 25 Aug |     | 26 Aug | 27 Aug | 28 Aug | 29 Aug |
| *      |               |     |        |        | ***    |        |

## 4. Thursday

is <u>windy</u>.

Friday

is snowy.

5.

6. <u>Saturday is stormy</u>