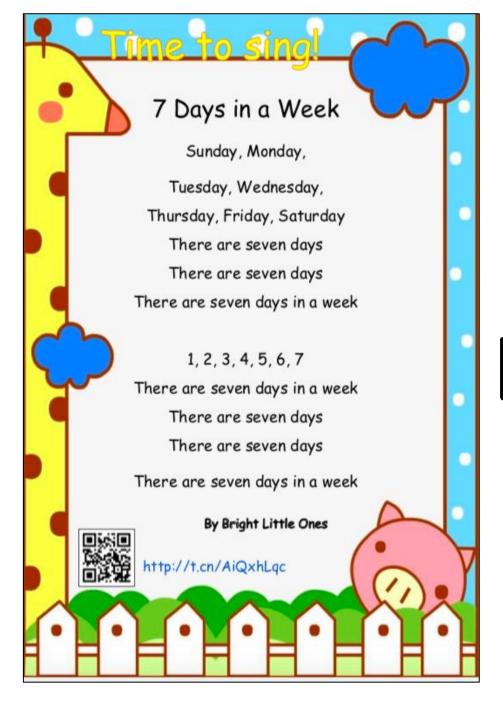

## We will sing another song!

It is about the 7 days of a week.

|     | August 2020 |     |     |     |     |                     |  |  |  |
|-----|-------------|-----|-----|-----|-----|---------------------|--|--|--|
| Sun | Mon         | Tue | Wed | Thu | Fri | Sat                 |  |  |  |
|     |             |     |     |     |     | 1                   |  |  |  |
| 2   | 3           | 4   | 5   | 6   | 7   | 8                   |  |  |  |
| 9   | 10          | 11  | 12  | 13  | 14  | 15                  |  |  |  |
| 16  | 17          | 18  | 19  | 20  | 21  | 22                  |  |  |  |
| 23  | 24          | 25  | 26  | 27  | 28  | 29                  |  |  |  |
| 30  | 31          |     |     |     |     | wheniscalendars.com |  |  |  |

#### How many days are there in a week?

## Let's read the lyrics!