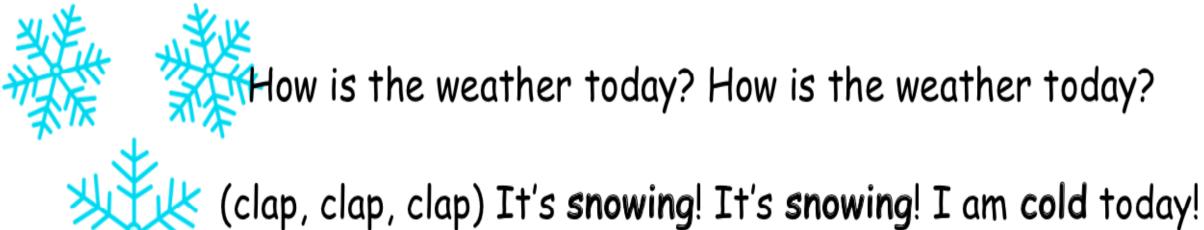

### How is the weather today?

How is the weather today? How is the weather today?

(clap, clap, clap) It's raining! It's raining! I am wet today!

How is the weather today? How is the weather today?

(clap, clap, clap) It's sunny! It's sunny! I am hot today!