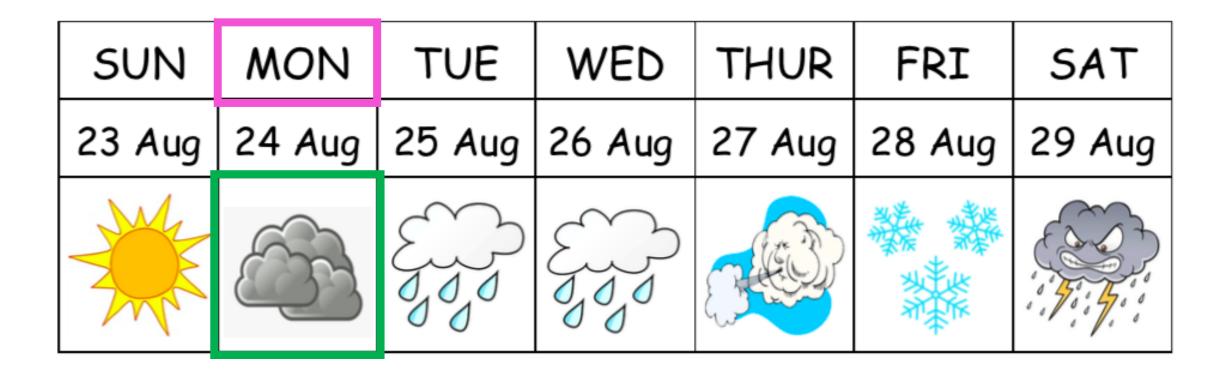

#### The weather of this week

| SUN    | MON           | TUE | WED    | THUR   | FRI    | SAT    |
|--------|---------------|-----|--------|--------|--------|--------|
| 23 Aug | 24 Aug 25 Aug |     | 26 Aug | 27 Aug | 28 Aug | 29 Aug |
| *      |               |     |        |        | ***    |        |

#### Fill in the blanks!

days.

Write down how the weather is in different

e.g. Sunday is Sunny.

Monday is

cloudy

2. Tuesday is <u>rainy raining</u>