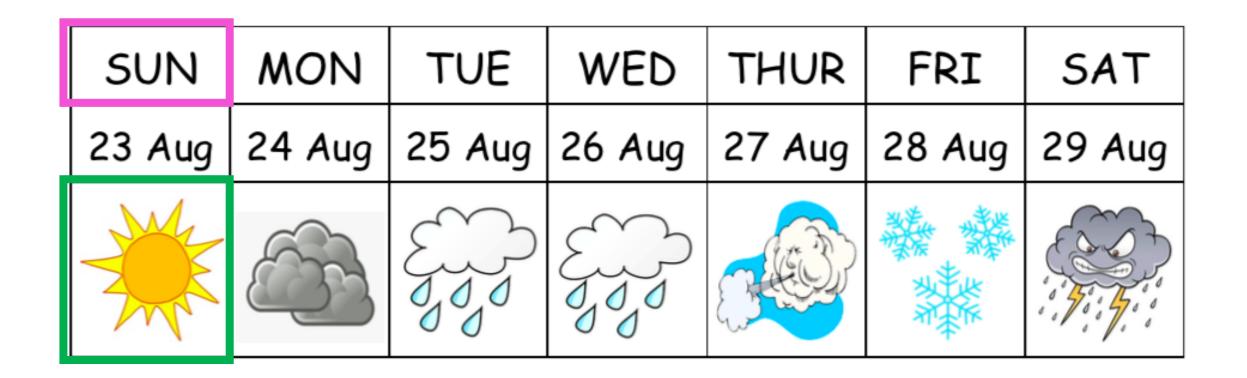

#### The weather of this week

| SUN    | MON           | TUE | WED    | THUR   | FRI    | SAT    |
|--------|---------------|-----|--------|--------|--------|--------|
| 23 Aug | 24 Aug 25 Aug |     | 26 Aug | 27 Aug | 28 Aug | 29 Aug |
| *      |               |     |        |        | ***    |        |

- (E) Think and write.
- e.g. Sunday is Sunny.
- Monday is \_\_\_\_\_\_\_\_\_.
- 2. Tuesday is \_\_\_\_\_\_.
- 3. W\_\_\_\_\_\_ is rainy.
- 4. T\_\_\_\_\_\_ is windy.
- 5. \_\_\_\_\_ is snowy.
- 6. \_\_\_\_\_\_.

#### Fill in the blanks!

days.

Write down how the weather is in different

e.g. Sunday is Sunny.

Monday is

cloudy

2. Tuesday is <u>rainy raining</u>

## 3.W <u>ednesday</u>

is <u>rainy</u>.

## 4. Thursday

is <u>windy</u>.

Friday

is snowy.

5.

6. <u>Saturday is stormy</u>