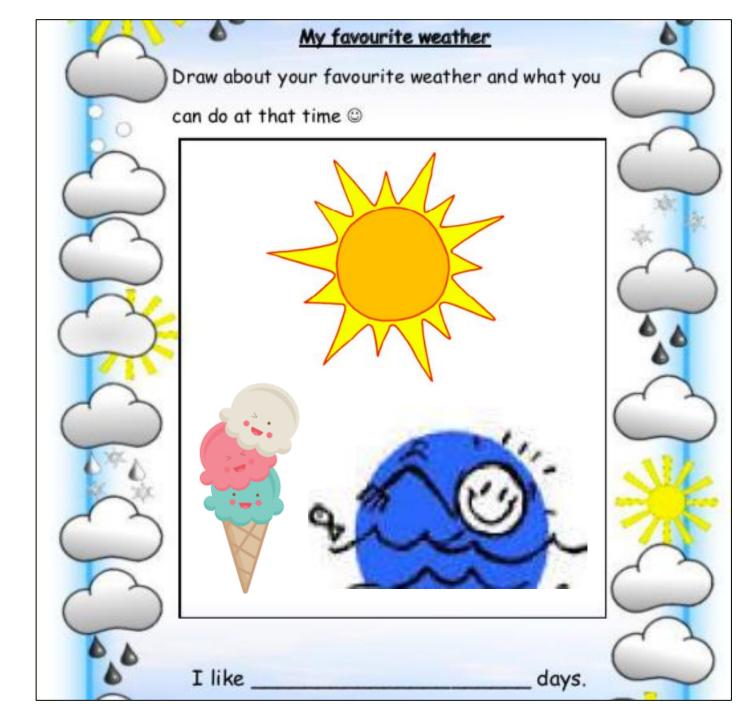

--------------------|--|
| Sun         | Mon | Tue | Wed | Thu | Fri  | Sat                 |  |
|             |     |     |     |     |      | 1                   |  |
| 2           | 3   | 4   | 5   | 6   | 7    | 8                   |  |
| 9           | 10  | 11  |     |     | 14   | _                   |  |
| 16          | 17  | 18  |     |     | 21   |                     |  |
| 23          | 24  | 25  | 26  | 27  | (28) | 29                  |  |
| 30          | 31  |     |     |     |      | phenicalization com |  |

| 1. Today is_ |  |
|--------------|--|
|--------------|--|

A. Thursday

B. Friday

C. Saturday

2. Yesterday was \_\_\_\_\_\_.

A. Tuesday B. Thursday C. Friday

3. Tomorrow will be \_\_\_\_\_\_.

A. Saturday B. Sunday C. Monday

## Homework (Day 1) (Part A)



10





## Homework

(Day 1) (Part B) Seesaw





| August 2020                 |    |    |    |    |               |    |  |  |  |
|-----------------------------|----|----|----|----|---------------|----|--|--|--|
| Sun Mon Tue Wed Thu Fri Sat |    |    |    |    |               |    |  |  |  |
|                             |    |    |    |    |               | 1  |  |  |  |
| 2                           | 3  | 4  | 5  | 6  | 7             | 8  |  |  |  |
| 9                           | 10 | 11 | 12 | 13 | 14            | 15 |  |  |  |
| 16                          | 17 | 18 | 19 | 20 | 21            | 22 |  |  |  |
| 23                          | 24 | 25 | 26 | 27 | (28)          | 29 |  |  |  |
| 30                          | 31 |    |    |    | $\overline{}$ |    |  |  |  |

| 1. | Today | is