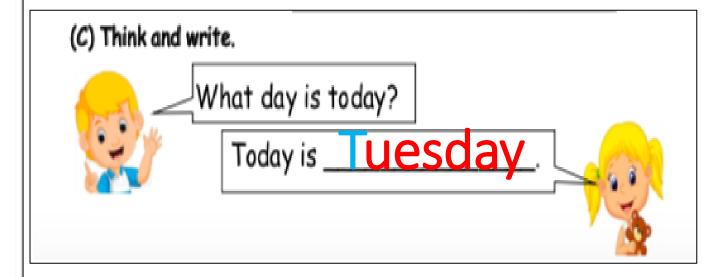

| Monday    | Mon. |
|-----------|------|
| Tuesday   | Tue. |
| Wednesday | Wed. |
| Thursday  | Thu. |
| Friday    | Fri. |
| Saturday  | Sat. |
| Sunday    | Sun. |

Today is Tuesday.

Yesterday was \_