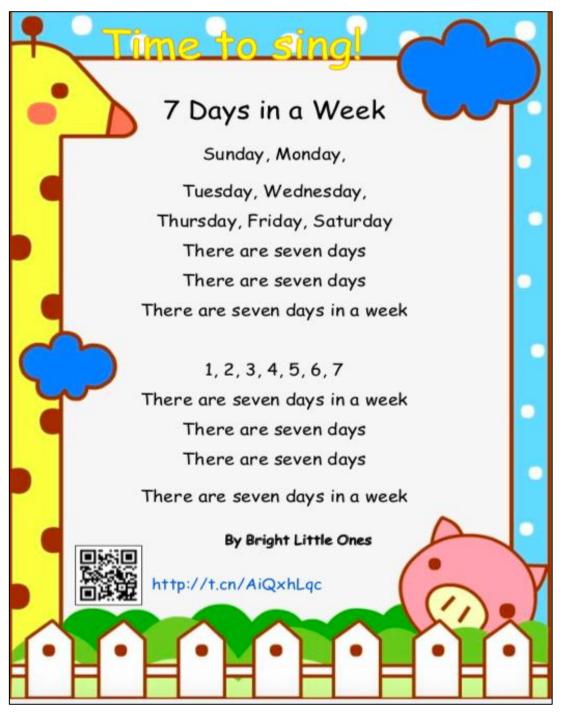

## We will sing another song!

It is about the 7 days of a week.

|     | August 2020 |     |     |     |     |                     |  |  |  |
|-----|-------------|-----|-----|-----|-----|---------------------|--|--|--|
| Sun | Mon         | Tue | Wed | Thu | Fri | Sat                 |  |  |  |
|     |             |     |     |     |     | 1                   |  |  |  |
| 2   | 3           | 4   | 5   | 6   | 7   | 8                   |  |  |  |
| 9   | 10          | 11  | 12  | 13  | 14  | 15                  |  |  |  |
| 16  | 17          | 18  | 19  | 20  | 21  | 22                  |  |  |  |
| 23  | 24          | 25  | 26  | 27  | 28  | 29                  |  |  |  |
| 30  | 31          |     |     |     |     | wheniscalendars.com |  |  |  |

#### How many days are there in a week?