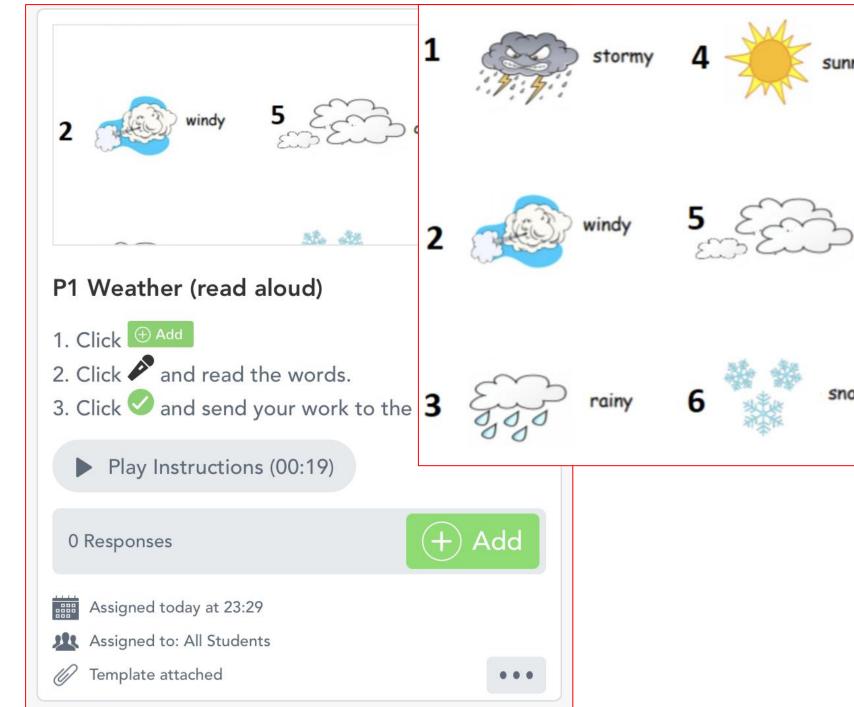

#### Matching exercise!

Match the pictures
 with the wordings
 about weather.

#### The weather of this week

| SUN    | MON           | TUE | WED    | THUR   | FRI    | SAT    |
|--------|---------------|-----|--------|--------|--------|--------|
| 23 Aug | 24 Aug 25 Aug |     | 26 Aug | 27 Aug | 28 Aug | 29 Aug |
| *      |               |     |        |        | ***    |        |

- (E) Think and write.
- e.g. Sunday is Sunny.
- Monday is \_\_\_\_\_\_\_\_\_.
- 2. Tuesday is \_\_\_\_\_\_.
- 3. W\_\_\_\_\_\_ is rainy.
- 4. T\_\_\_\_\_\_ is windy.
- 5. \_\_\_\_\_ is snowy.
- 6. \_\_\_\_\_\_.

#### Fill in the blanks!

days.

Write down how the weather is in different

e.g. Sunday is Sunny.

Monday is

cloudy

2. Tuesday is <u>rainy raining</u>

## 3.W <u>ednesday</u>

is <u>rainy</u>.

## 4. Thursday

is <u>windy</u>.

Friday

is snowy.

5.

6. <u>Saturday is stormy</u>