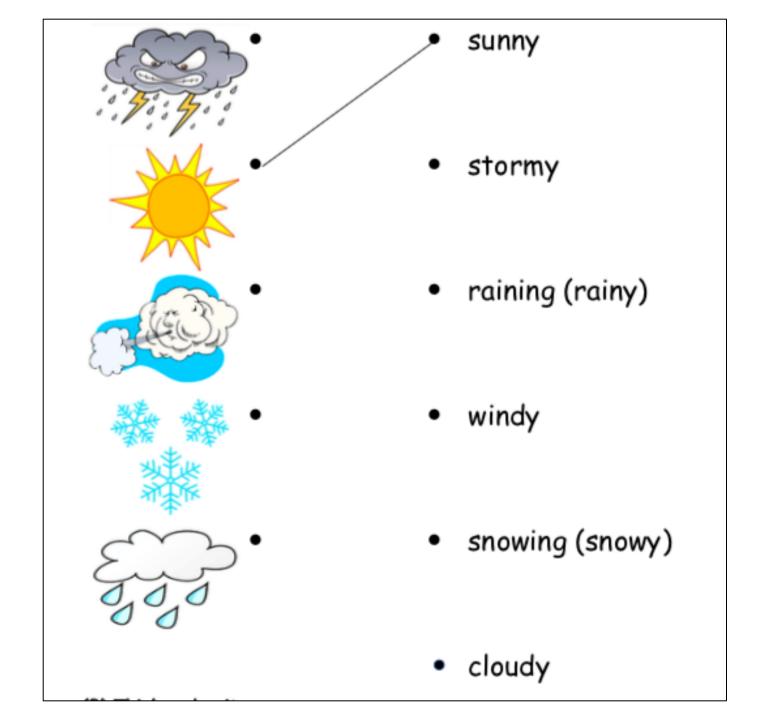

t today!

How is the weather today? How is the weather today?

(clap, clap, clap) It's sunny! It's sunny! I am hot today!



(clap, clap, clap) I

How is the weather today? How is the weather today?

(clap, clap, clap) It's windy! It's windy! My hair is a mess today!









# Let's sing the song again!

### How is the weather today?

How is the weather today? How is the weather today?

(clap, clap, clap) It's raining! It's raining! I am wet today!

How is the weather today? How is the weather today?

(clap, clap, clap) It's sunny! It's sunny! I am hot today!



(clap, clap, clap) I

How is the weather today? How is the weather today?

(clap, clap, clap) It's windy! It's windy! My hair is a mess today!







#### Matching exercise!

Match the pictures
 with the wordings
 about weather.











## We will sing another song!

It is about the 7 days of a week.

|     | August 2020 |     |     |     |     |                     |  |  |  |
|-----|-------------|-----|-----|-----|-----|---------------------|--|--|--|
| Sun | Mon         | Tue | Wed | Thu | Fri | Sat                 |  |  |  |
|     |             |     |     |     |     | 1                   |  |  |  |
| 2   | 3           | 4   | 5   | 6   | 7   | 8                   |  |  |  |
| 9   | 10          | 11  | 12  | 13  | 14  | 15                  |  |  |  |
| 16  | 17          | 18  | 19  | 20  | 21  | 22                  |  |  |  |
| 23  | 24          | 25  | 26  | 27  | 28  | 29                  |  |  |  |
| 30  | 31          |     |     |     |     | wheniscalendars.com |  |  |  |

## Sun Sunday

|     | August