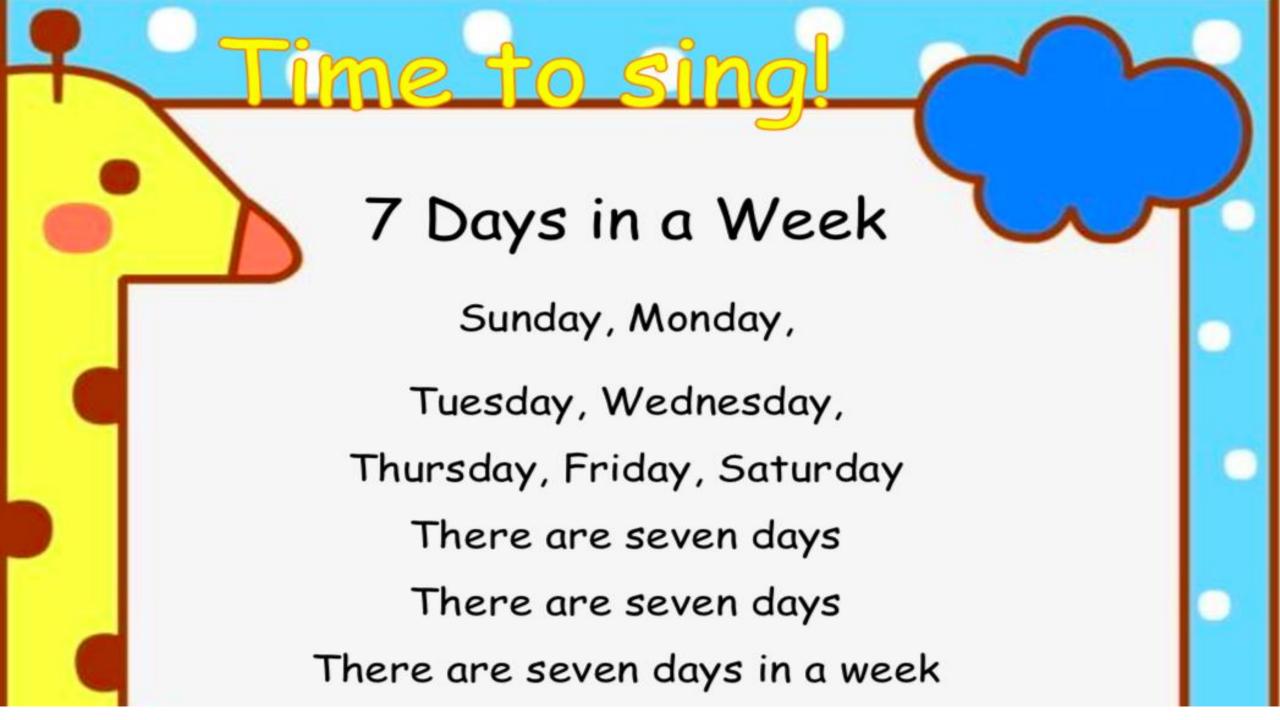

## Let's read the lyrics!

## Let's sing the song again!

| Monday    | Mon. |
|-----------|------|
| Tuesday   | Tue. |
| Wednesday | Wed. |
| Thursday  | Thu. |
| Friday    | Fri. |
| Saturday  | Sat. |
| Sunday    | Sun. |