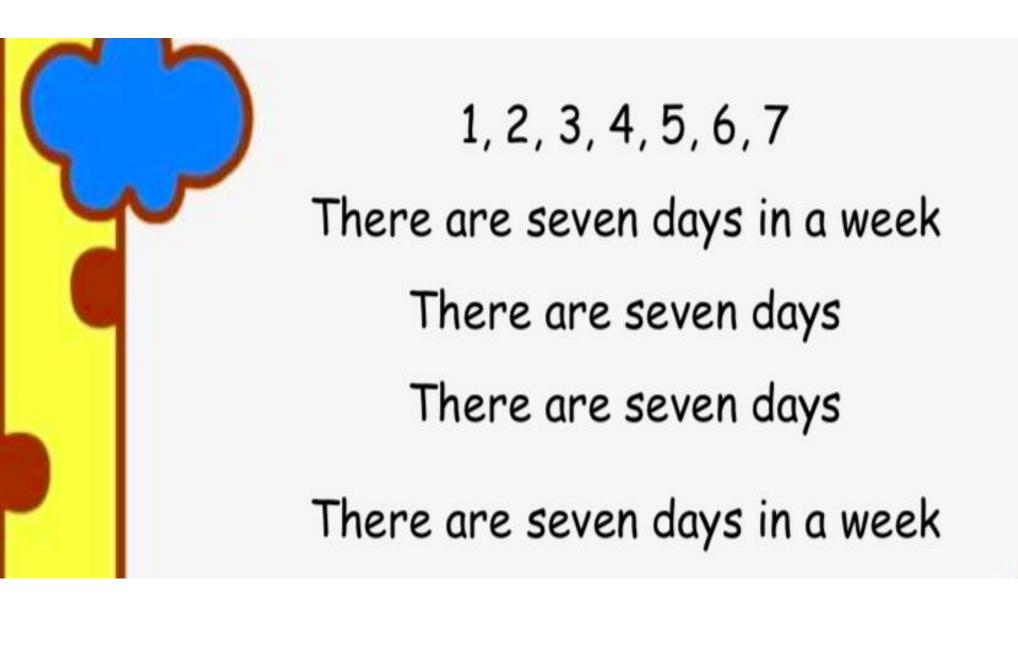

## We will sing another song!

It is about the 7 days of a week.

|     | August 2020 |     |     |     |     |                     |  |  |  |
|-----|-------------|-----|-----|-----|-----|---------------------|--|--|--|
| Sun | Mon         | Tue | Wed | Thu | Fri | Sat                 |  |  |  |
|     |             |     |     |     |     | 1                   |  |  |  |
| 2   | 3           | 4   | 5   | 6   | 7   | 8                   |  |  |  |
| 9   | 10          | 11  | 12  | 13  | 14  | 15                  |  |  |  |
| 16  | 17          | 18  | 19  | 20  | 21  | 22                  |  |  |  |
| 23  | 24          | 25  | 26  | 27  | 28  | 29                  |  |  |  |
| 30  | 31          |     |     |     |     | wheniscalendars.com |  |  |  |

#### How many days are there in a week?