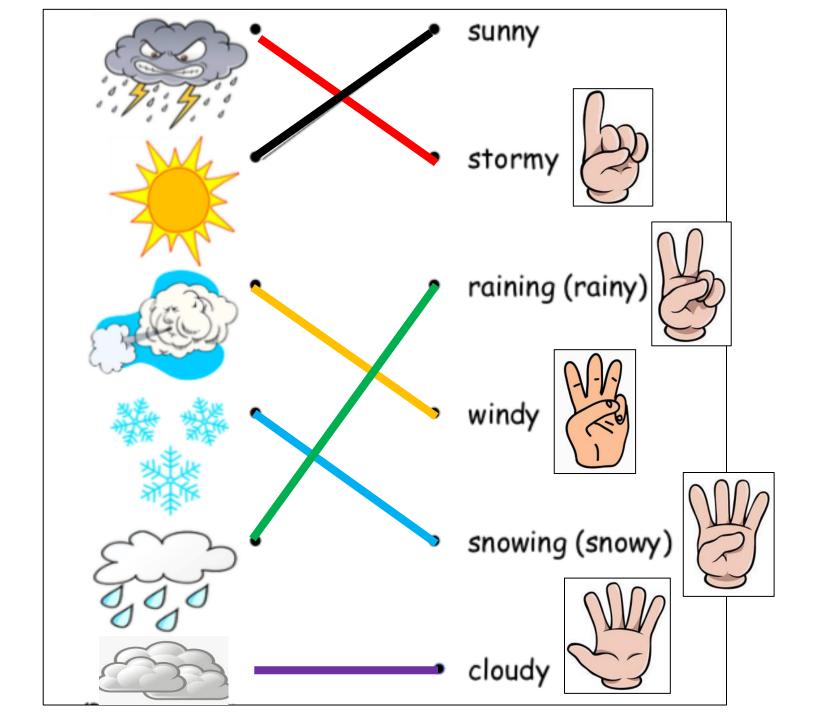

today!

How is the weather today? How is the weather today?

(clap, clap, clap) It's sunny! It's sunny! I am hot today!



(clap, clap, clap) I

How is the weather today? How is the weather today?

(clap, clap, clap) It's windy! It's windy! My hair is a mess today!









# Let's sing the song again!

### How is the weather today?

How is the weather today? How is the weather today?

(clap, clap, clap) It's raining! It's raining! I am wet today!

How is the weather today? How is the weather today?

(clap, clap, clap) It's sunny! It's sunny! I am hot today!



(clap, clap, clap) I

How is the weather today? How is the weather today?

(clap, clap, clap) It's windy! It's windy! My hair is a mess today!







#### Matching exercise!

Match the pictures
 with the wordings
 about weather.











## We will sing another song!

It is about the 7 days of a week.

|     | August 2020 |     |     |     |     |                     |  |  |  |
|-----|-------------|-----|-----|-----|-----|---------------------|--|--|--|
| Sun | Mon         | Tue | Wed | Thu | Fri | Sat                 |  |  |  |
|     |             |     |     |     |     | 1                   |  |  |  |
| 2   | 3           | 4   | 5   | 6   | 7   | 8                   |  |  |  |
| 9   | 10          | 11  | 12  | 13  | 14  | 15                  |  |  |  |
| 16  | 17          | 18  | 19  | 20  | 21  | 22                  |  |  |  |
| 23  | 24          | 25  | 26  | 27  | 28  | 29                  |  |  |  |
| 30  | 31          |     |     |     |     | wheniscalendars.com |  |  |  |

## Sun Sunday

|     | August 20