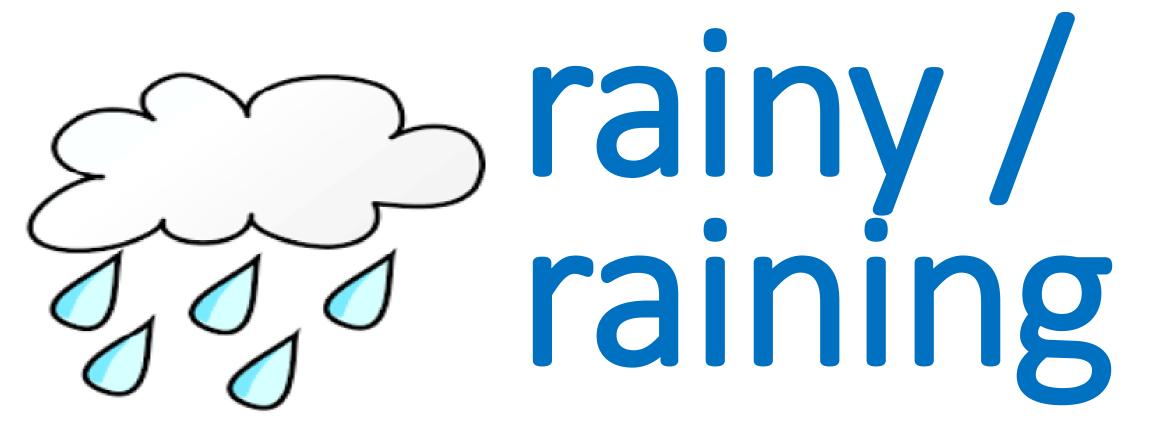

### How is the weather today?

How is the weather today? How is the weather today?

(clap, clap, clap) It's raining! It's raining! I am wet today!

How is the weather today? How is the weather today?

(clap, clap, clap) It's sunny! It's sunny! I am hot today!

#### Fill in the blanks!

days.

Write down how the weather is in different

e.g. Sunday is Sunny.

Monday is

cloudy

2. Tuesday is <u>rainy raining</u>