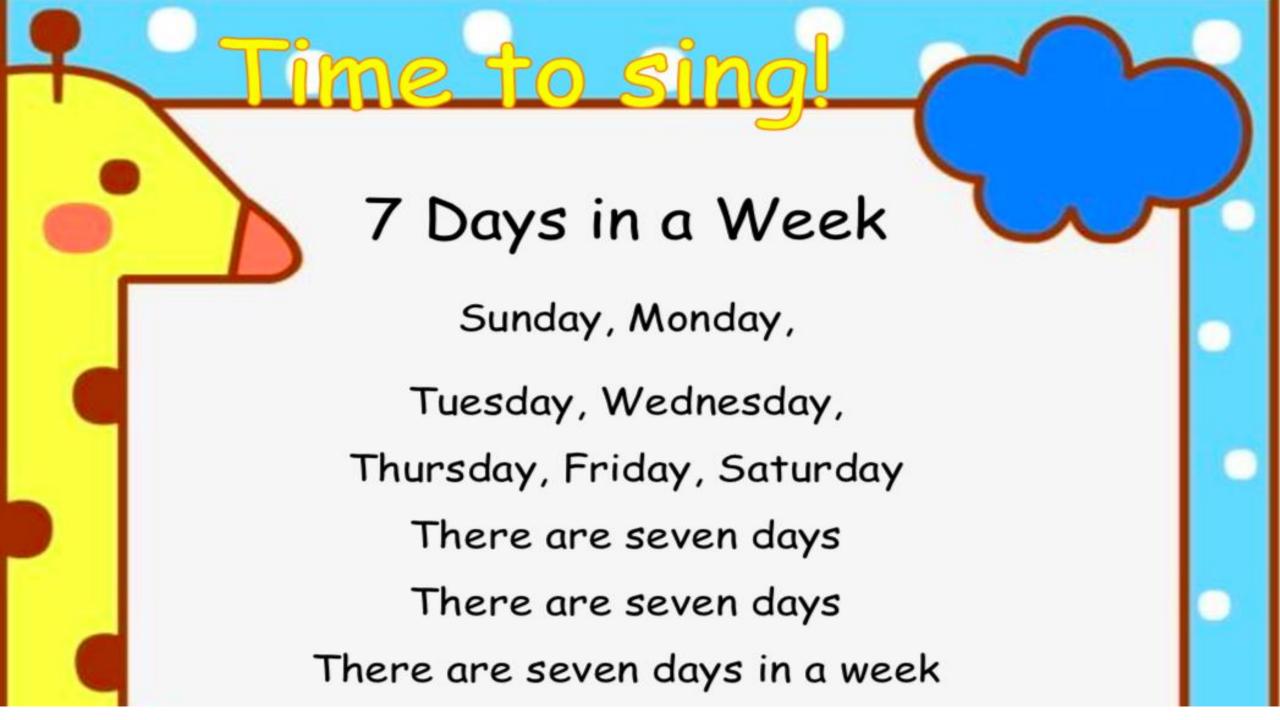

## We will sing another song!

It is about the 7 days of a week.

|     | August 2020 |     |     |     |     |                     |  |  |  |
|-----|-------------|-----|-----|-----|-----|---------------------|--|--|--|
| Sun | Mon         | Tue | Wed | Thu | Fri | Sat                 |  |  |  |
|     |             |     |     |     |     | 1                   |  |  |  |
| 2   | 3           | 4   | 5   | 6   | 7   | 8                   |  |  |  |
| 9   | 10          | 11  | 12  | 13  | 14  | 15                  |  |  |  |
| 16  | 17          | 18  | 19  | 20  | 21  | 22                  |  |  |  |
| 23  | 24          | 25  | 26  | 27  | 28  | 29                  |  |  |  |
| 30  | 31          |     |     |     |     | wheniscalendars.com |  |  |  |

#### How many days are there in a week?

## Let's read the lyrics!