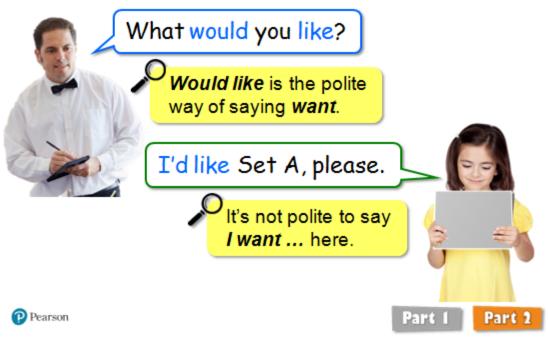

## 3. Language Focus 2

What would you like? I'd like ...

Which would you like, ... or ...? I'd like ...

3a. Read the following information carefully. Finish the practice.

(adapted from Longman Leap's teaching resources)

## What would you like?

Jane is at a restaurant. How does she order her food?

## What would you like?

Or Which <u>one</u> would you like ...

Which would you like, salad or soup?

We use **Which** when there are limited choices.

I'd like salad, please.

Pearson

Part 1

Part 2