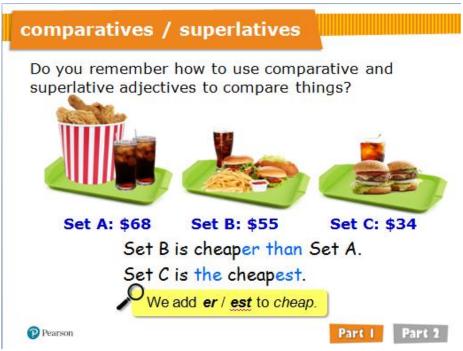

#### 2. Language Focus 1

better than worse than

the best the worst

more...than the most...

#### 2a. Read the following information carefully. Finish the practice.

(adapted from Longman Leap's teaching resources)