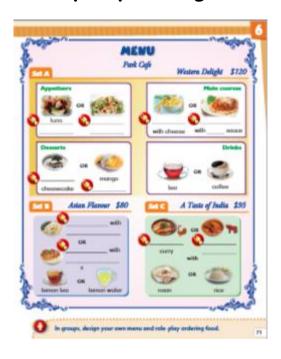

3b. Open your English Book and turn to P. 71. Finish the menu.

3c. Open your My Study Buddy (MSB) and turn to P. 92, 93. Finish the conversation