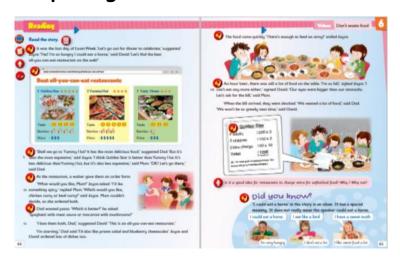

### 5. Reading Comprehension

5a. Open your English Book and turn to P. 64, 65. Read the passage.

#### 5b. Finish Book P. 66

5c. Open your My Study Buddy (MSB) and turn to P85. Finish the extra reading questions.