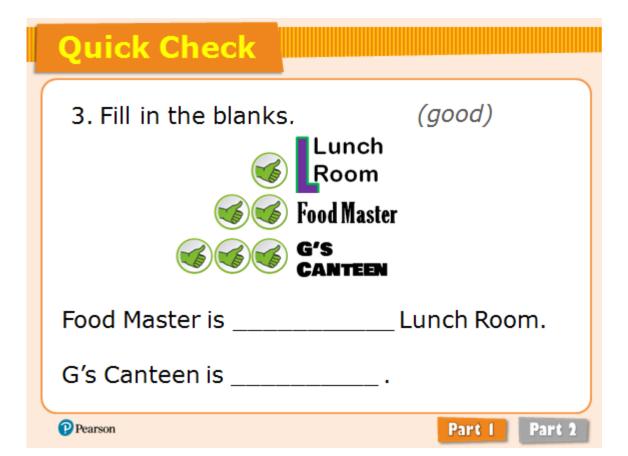

## Quick Check

2. Fill in the blanks. (delicious)

The sandwich is \_\_\_\_\_ the pizza.

The hamburger is \_\_\_\_\_\_.

Part 1

2b. Go to Longman Plus app.

Finish the assignment "P4 U6 - Grammar 1".

Are these sentences true or false?