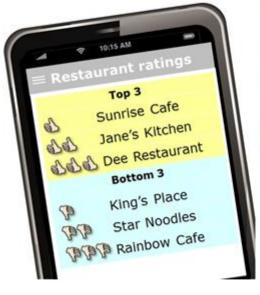

## good / bad

Jane's Kitchen is better than Sunrise Cafe.

Dee Restaurant is the best.

Star Noodles is worse than King's Place.

Rainbow Cafe is the worst.

Part I

 How do we form the comparative / superlative form of these adjectives?