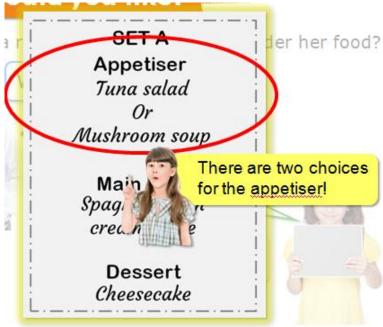

3b. Open your English Book and turn to P. 71. Finish the menu.

3c. Open your My Study Buddy (MSB) and turn to P. 92, 93. Finish the conversation