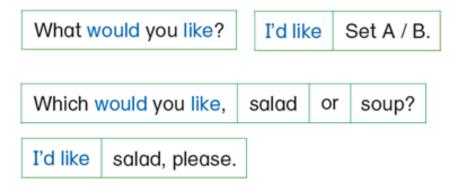

## 3. Language Focus 2

What would you like? I'd like ...

Which would you like, ... or ...? I'd like ...

3a. Read the following information carefully. Finish the practice.

(adapted from Longman Leap's teaching resources)

## What would you like?

Or Which <u>one</u> would you like ...

Which would you like, salad or soup?

We use **Which** when there are limited choices.

I'd like salad, please.

Pearson

Part 1

Part 2