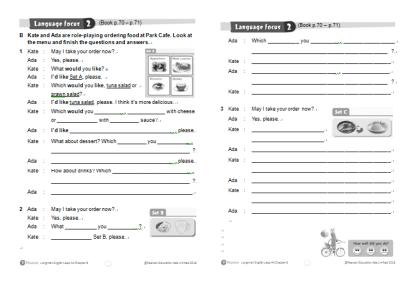

3b. Open your English Book and turn to P. 71. Finish the menu.

3c. Open your My Study Buddy (MSB) and turn to P. 92, 93. Finish the conversation