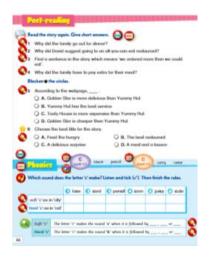

#### 5b. Finish Book P. 66

5c. Open your My Study Buddy (MSB) and turn to P85. Finish the extra reading questions.