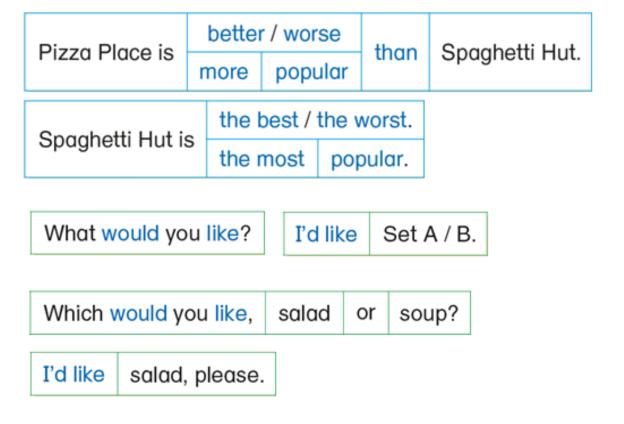

#### 2. Language Focus 1

better than worse than

the best the worst

more...than the most...

## 3. Language Focus 2

What would you like? I'd like ...

Which would you like, ... or ...? I'd like ...

3a. Read the following information carefully. Finish the practice.

(adapted from Longman Leap's teaching resources)

## What would you like?

Or Which <u>one</u> would you like ...

Which would you like, salad or soup?

We use **Which** when there are limited choices.

I'd like salad, please.

Pearson

Part 1

Part 2