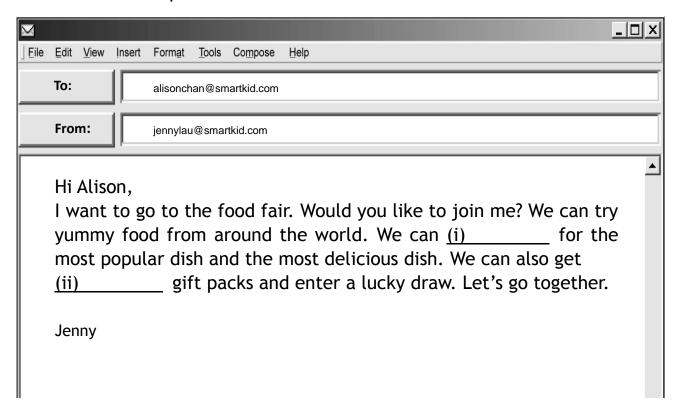

6 Jenny wants to go to the food fair with her friend Alison. She is writing an e-mail to Alison. Finish

the e-mail with only ONE word for each blank.