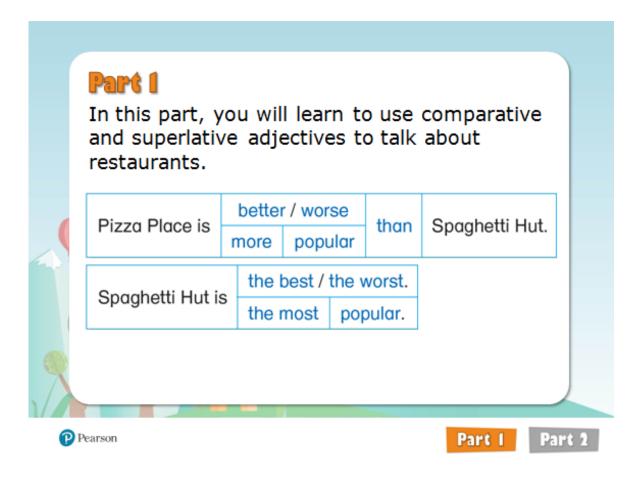

#### 2. Language Focus 1

better than worse than

the best the worst

more...than the most...