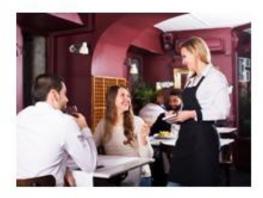

om Longman Leap's teaching resources)

## What would you like?

Jane is at a restaurant. How does she order her food?





## What would you like?

Or Which <u>one</u> would you like ...

Which would you like, salad or soup?

We use **Which** when there are limited choices.

I'd like salad, please.



Pearson

Part 1

Part 2

#### **Review**



W=



W: What would you like?

5: I'd like Set B please.

W: Which would you like, salad or soup?

5: I'd like soup, please.

W: Which would you like, macaroni or fried rice?

5: I'd like fried rice, please.

## **Quick Check**

1. There is one mistake in each sentence. Circle the mistakes and correct them.

Waiter: Which would you like?

Ben : I like beef curry with rice, please.

Pearson

Part 1

Part 2

# **Quick Check**

2. Fill in the blanks.



A: like?

B:\_\_\_\_\_ tuna salad and coffee, please.

## Quick Check

3. Fill in the blanks.



A: Would you like something to drink?

B: Yes, please.

A: \_\_\_\_\_ like, coffee or tea?



Part 1 Part 2

# Quick Check

4. Fill in the blanks.



A: \_\_\_\_\_

B: \_\_\_\_\_ Set C, please.

A: \_\_\_\_\_\_, spaghetti or fried rice?

In this part, you will learn to order food and ask others what they would like to order.



3b. Open your English Book and turn to P. 71. Finish the menu.



3c. Open your My Study Buddy (MSB) and turn to P. 92, 93. Finish the conversation



# 3d. Consolidation and extended learning - Now, watch some videos about the conversation in the restaurant.

- 1. In the video, we can see some other expressions.
  - Could you...?
  - I'll have...

Also, a meal consist