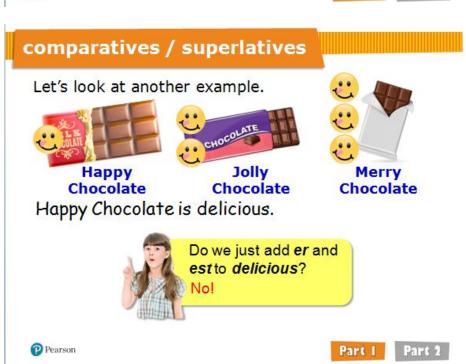

#### comparatives / superlatives

Let's look at another example.

Jolly Chocolate

Merry Chocolate

Happy Chocolate is delicious.

Jolly Chocolate is more delicious than Happy Chocolate. We don't change the word *delicious*.

Merry Chocolate is the most delicious.

We use *the most* + long adjective for the superlative form.

Part 1

Part 2