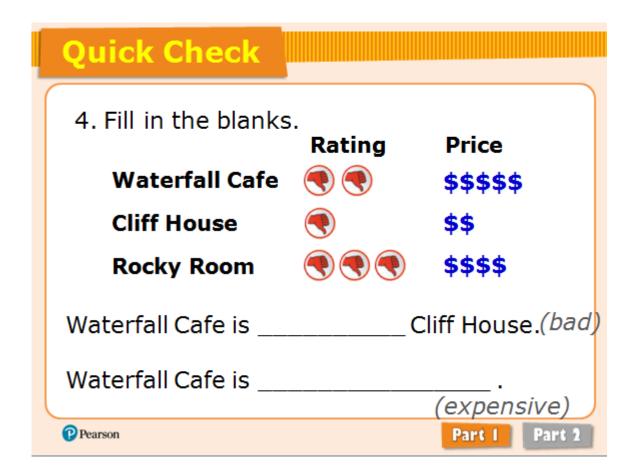

## good / bad

Jane's Kitchen is better than Sunrise Cafe.

Dee Restaurant is the best.

Star Noodles is worse than King's Place.

Rainbow Cafe is the worst.

Part I

 How do we form the comparative / superlative form of these adjectives?