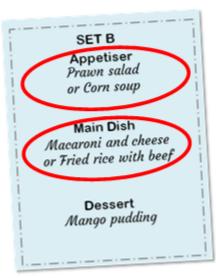

#### **Review**

W=

W: What would you like?

5: I'd like Set B please.

W: Which would you like, salad or soup?

5: I'd like soup, please.

W: Which would you like, macaroni or fried rice?

5: I'd like fried rice, please.